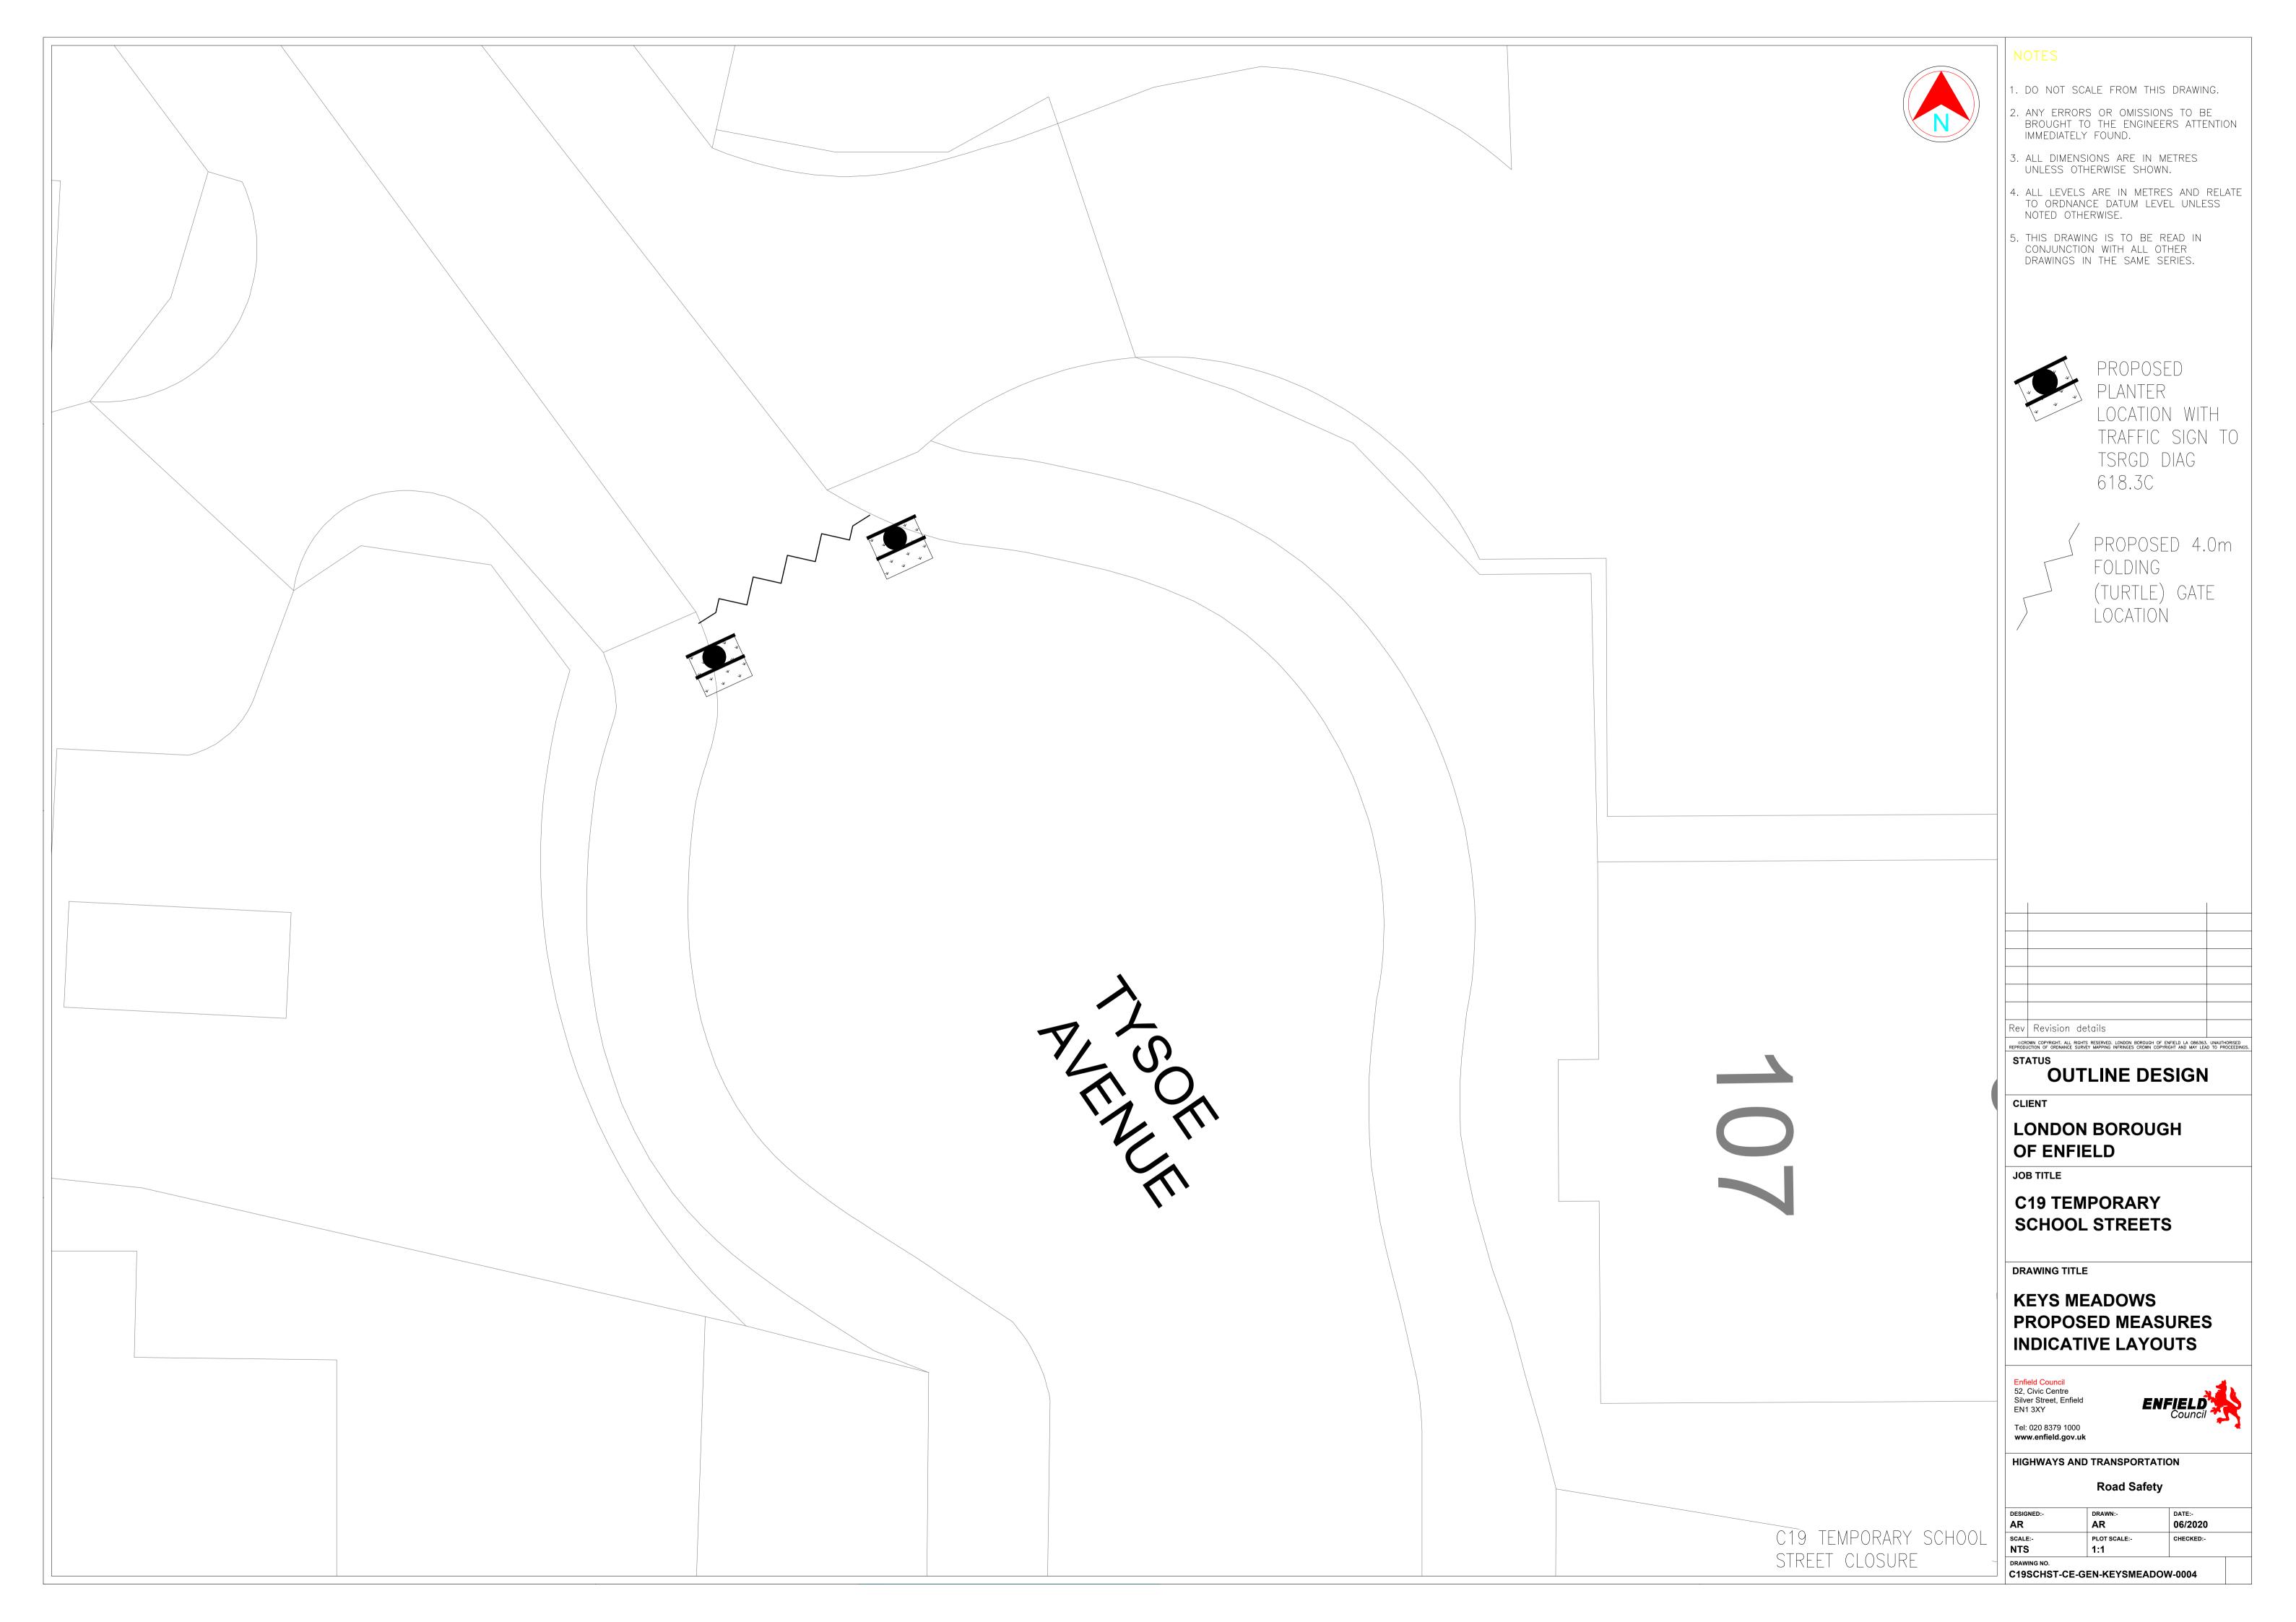

| School Name                     | Location – priority in<br>town centres, areas<br>with other attractors<br>like shops | Ward            |
|---------------------------------|--------------------------------------------------------------------------------------|-----------------|
| George Spicer Primary School    | Southbury Road,                                                                      | Southbury       |
| Raynham Primary<br>School       | Raynham Avenue                                                                       | Upper Edmonton  |
| Chase Side Primary<br>School    | Trinity Street                                                                       | Town            |
| Keys Meadow Primary School      | 84 Tysoe Avenue,<br>Enfield, Middlesex                                               | Enfield Lock    |
| Worcester's Primary School      | Goat Lane                                                                            | Chase           |
| Kingfisher Hall Primary Academy | 40 The Ride                                                                          | Enfield Highway |
| De Bohun primary                | green Rd                                                                             | Cockfosters     |
| Lavender Primary                | Lavender Road                                                                        | Chase           |
| Bush Hill Park Primary          | Main Avenue                                                                          | Southbury       |
| Meridian Angel Primary          | Albany Road                                                                          | Upper Edmonton  |
| St Pauls CE primary             | Ringwood Way                                                                         | Winchmore Hill  |
| Hazelbury school                | Haselbury Road                                                                       | Haselbury       |