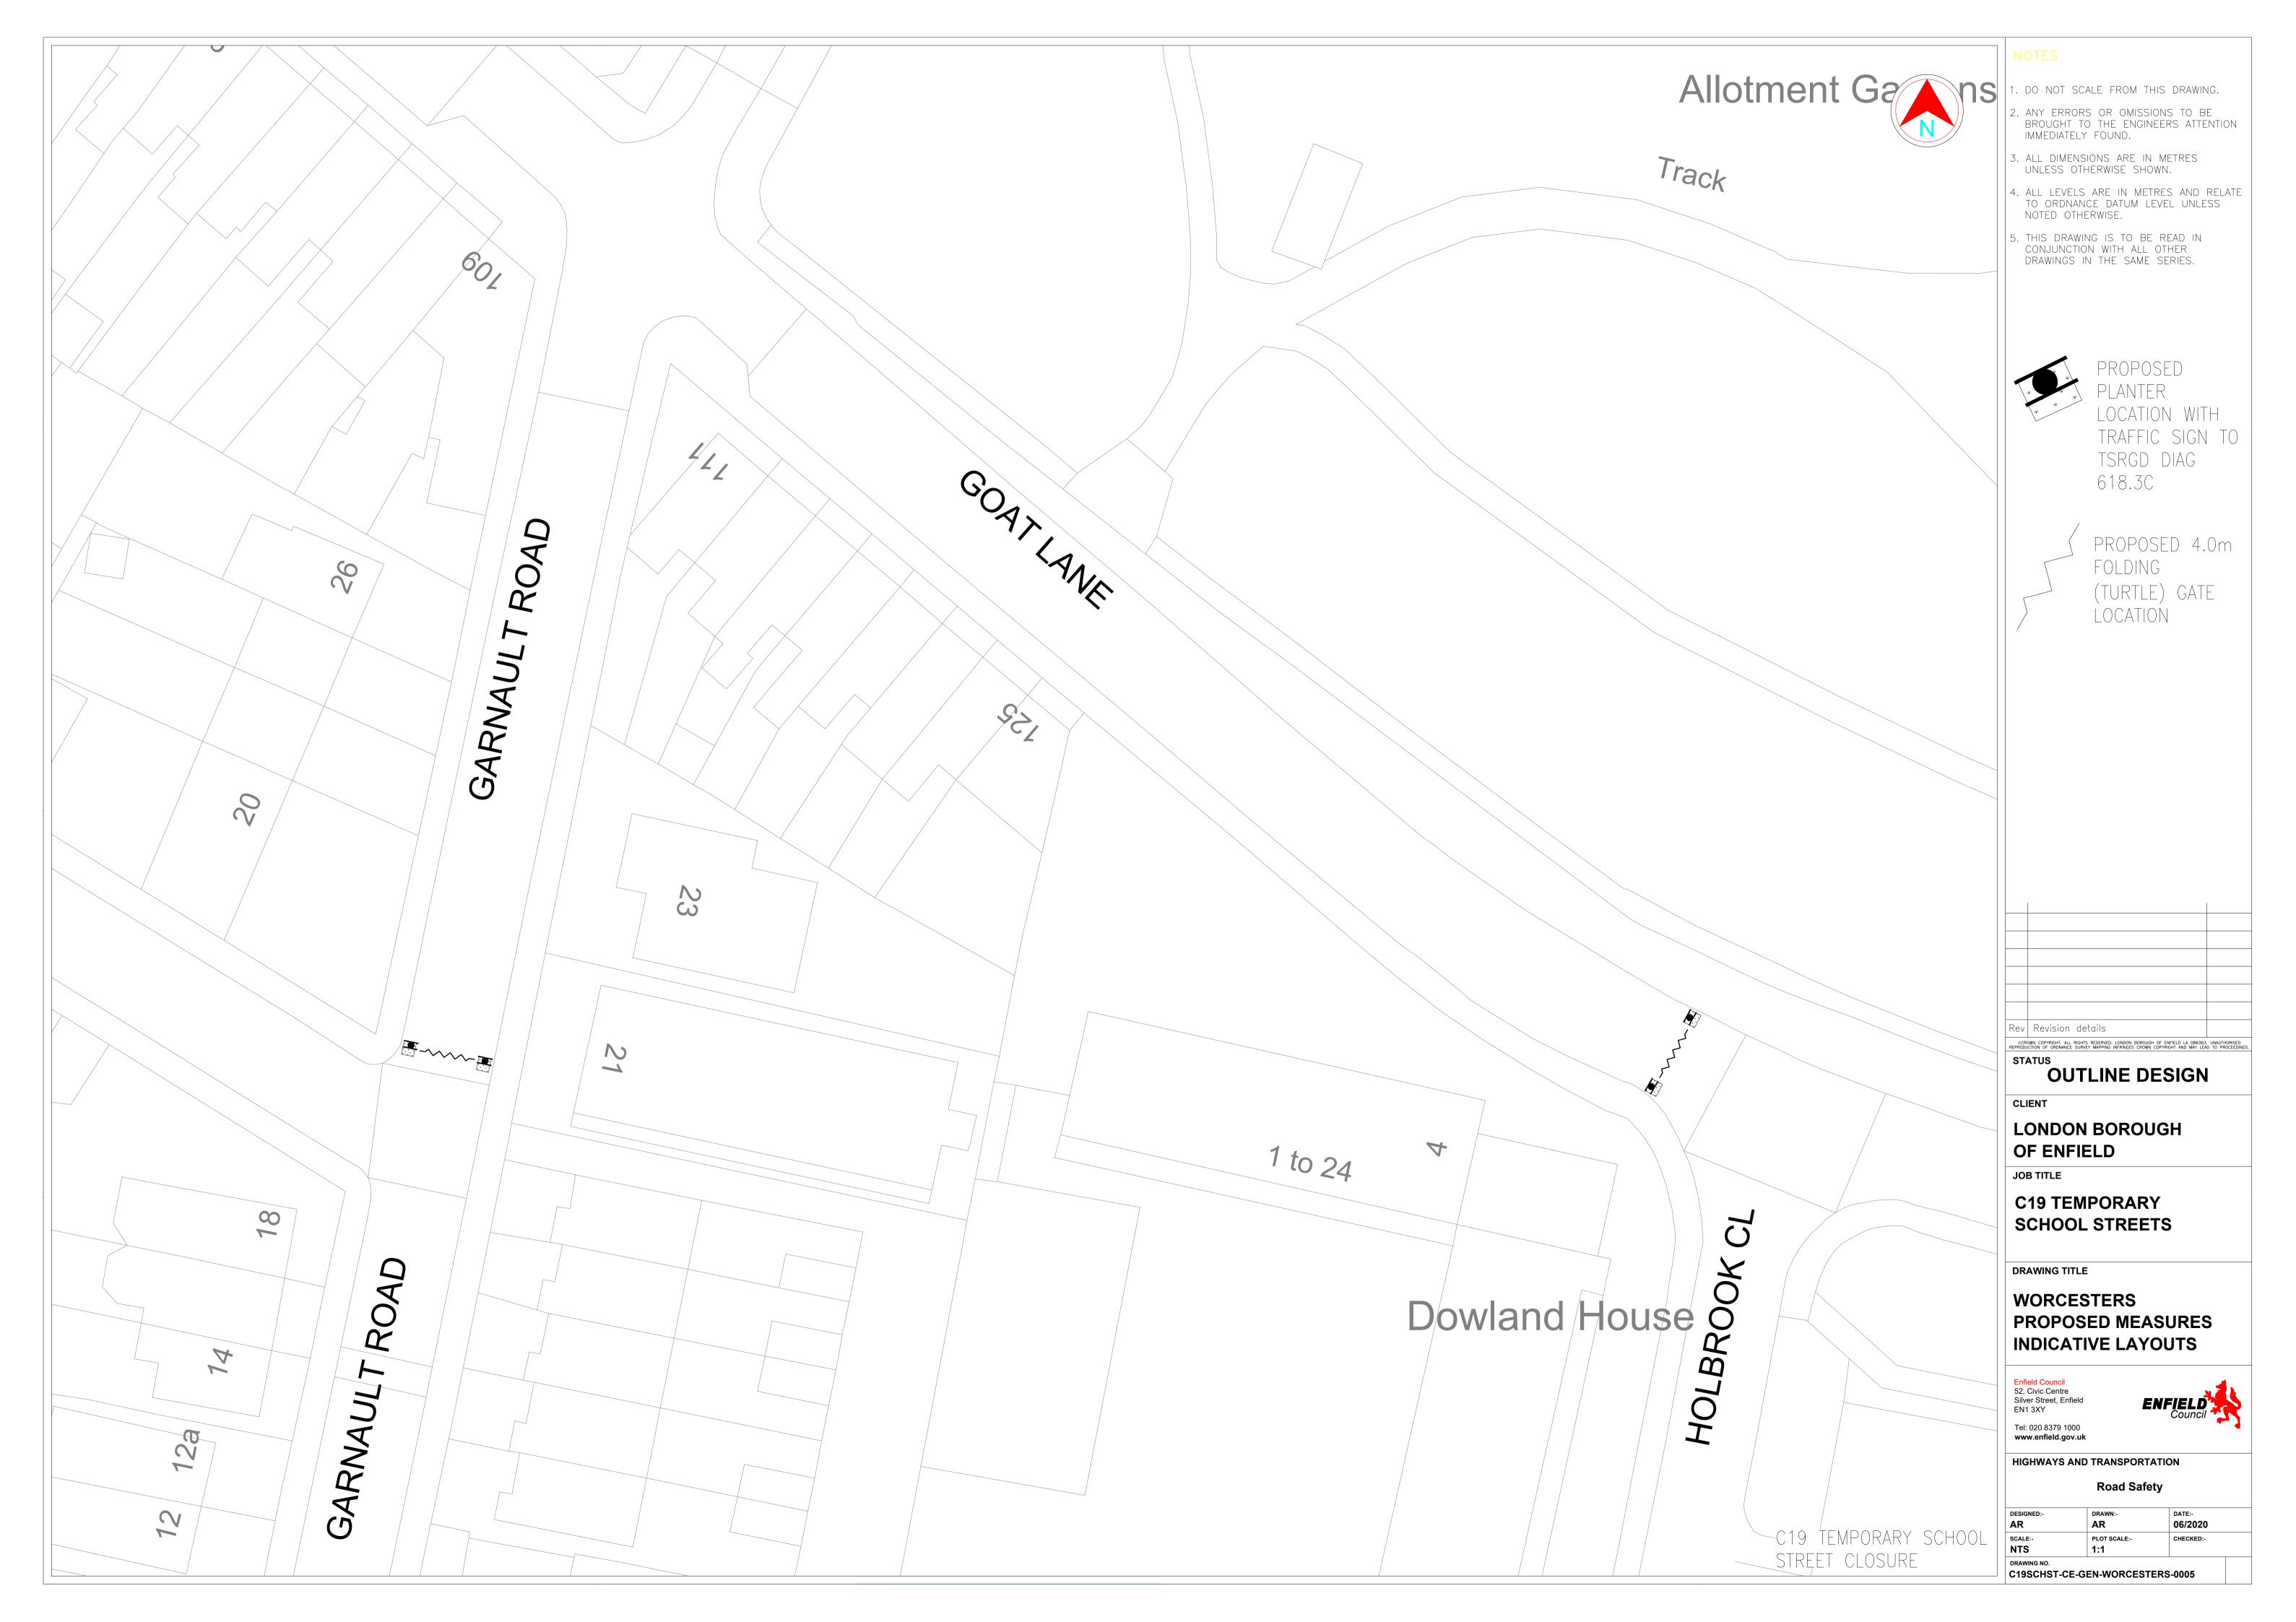

| School Name                     | Location – priority in<br>town centres, areas<br>with other attractors<br>like shops | Ward            |
|---------------------------------|--------------------------------------------------------------------------------------|-----------------|
| George Spicer Primary School    | Southbury Road,                                                                      | Southbury       |
| Raynham Primary<br>School       | Raynham Avenue                                                                       | Upper Edmonton  |
| Chase Side Primary<br>School    | Trinity Street                                                                       | Town            |
| Keys Meadow Primary School      | 84 Tysoe Avenue,<br>Enfield, Middlesex                                               | Enfield Lock    |
| Worcester's Primary School      | Goat Lane                                                                            | Chase           |
| Kingfisher Hall Primary Academy | 40 The Ride                                                                          | Enfield Highway |
| De Bohun primary                | green Rd                                                                             | Cockfosters     |
| Lavender Primary                | Lavender Road                                                                        | Chase           |
| Bush Hill Park Primary          | Main Avenue                                                                          | Southbury       |
| Meridian Angel Primary          | Albany Road                                                                          | Upper Edmonton  |
| St Pauls CE primary             | Ringwood Way                                                                         | Winchmore Hill  |
| Hazelbury school                | Haselbury Road                                                                       | Haselbury       |