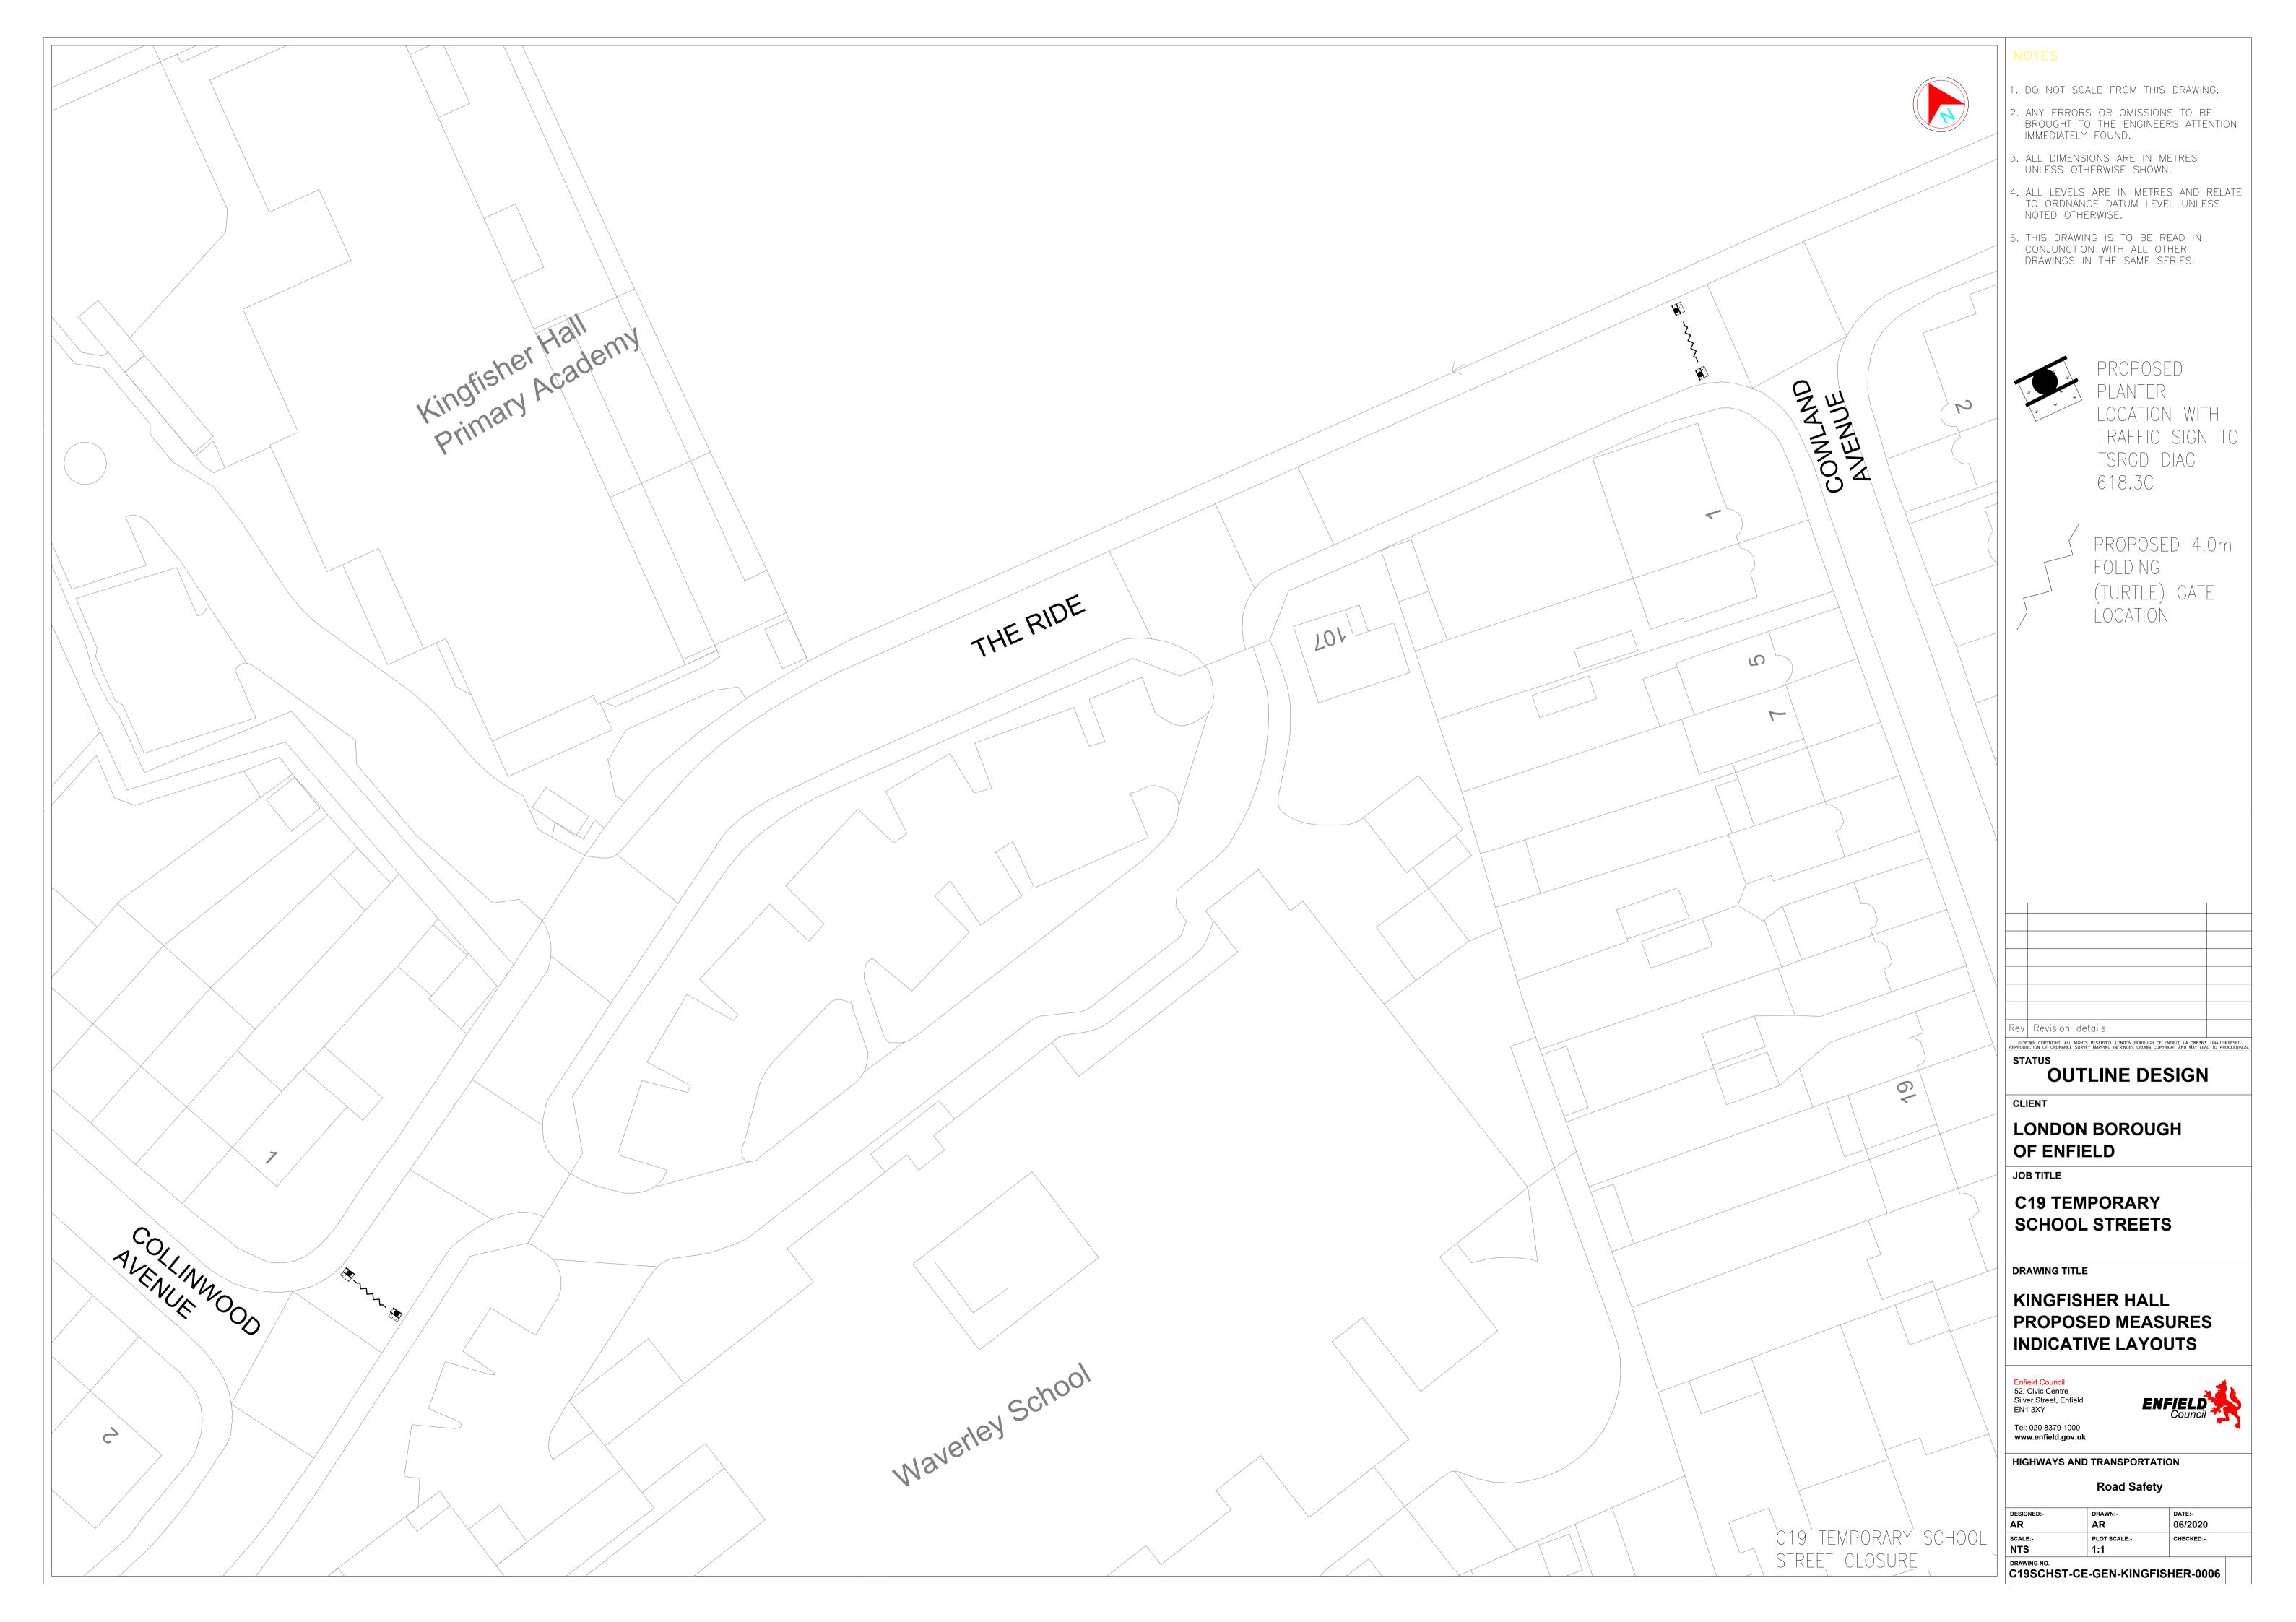

| School Name                     | Location – priority in<br>town centres, areas<br>with other attractors<br>like shops | Ward            |
|---------------------------------|--------------------------------------------------------------------------------------|-----------------|
| George Spicer Primary School    | Southbury Road,                                                                      | Southbury       |
| Raynham Primary<br>School       | Raynham Avenue                                                                       | Upper Edmonton  |
| Chase Side Primary<br>School    | Trinity Street                                                                       | Town            |
| Keys Meadow Primary School      | 84 Tysoe Avenue,<br>Enfield, Middlesex                                               | Enfield Lock    |
| Worcester's Primary School      | Goat Lane                                                                            | Chase           |
| Kingfisher Hall Primary Academy | 40 The Ride                                                                          | Enfield Highway |
| De Bohun primary                | green Rd                                                                             | Cockfosters     |
| Lavender Primary                | Lavender Road                                                                        | Chase           |
| Bush Hill Park Primary          | Main Avenue                                                                          | Southbury       |
| Meridian Angel Primary          | Albany Road                                                                          | Upper Edmonton  |
| St Pauls CE primary             | Ringwood Way                                                                         | Winchmore Hill  |
| Hazelbury school                | Haselbury Road                                                                       | Haselbury       |