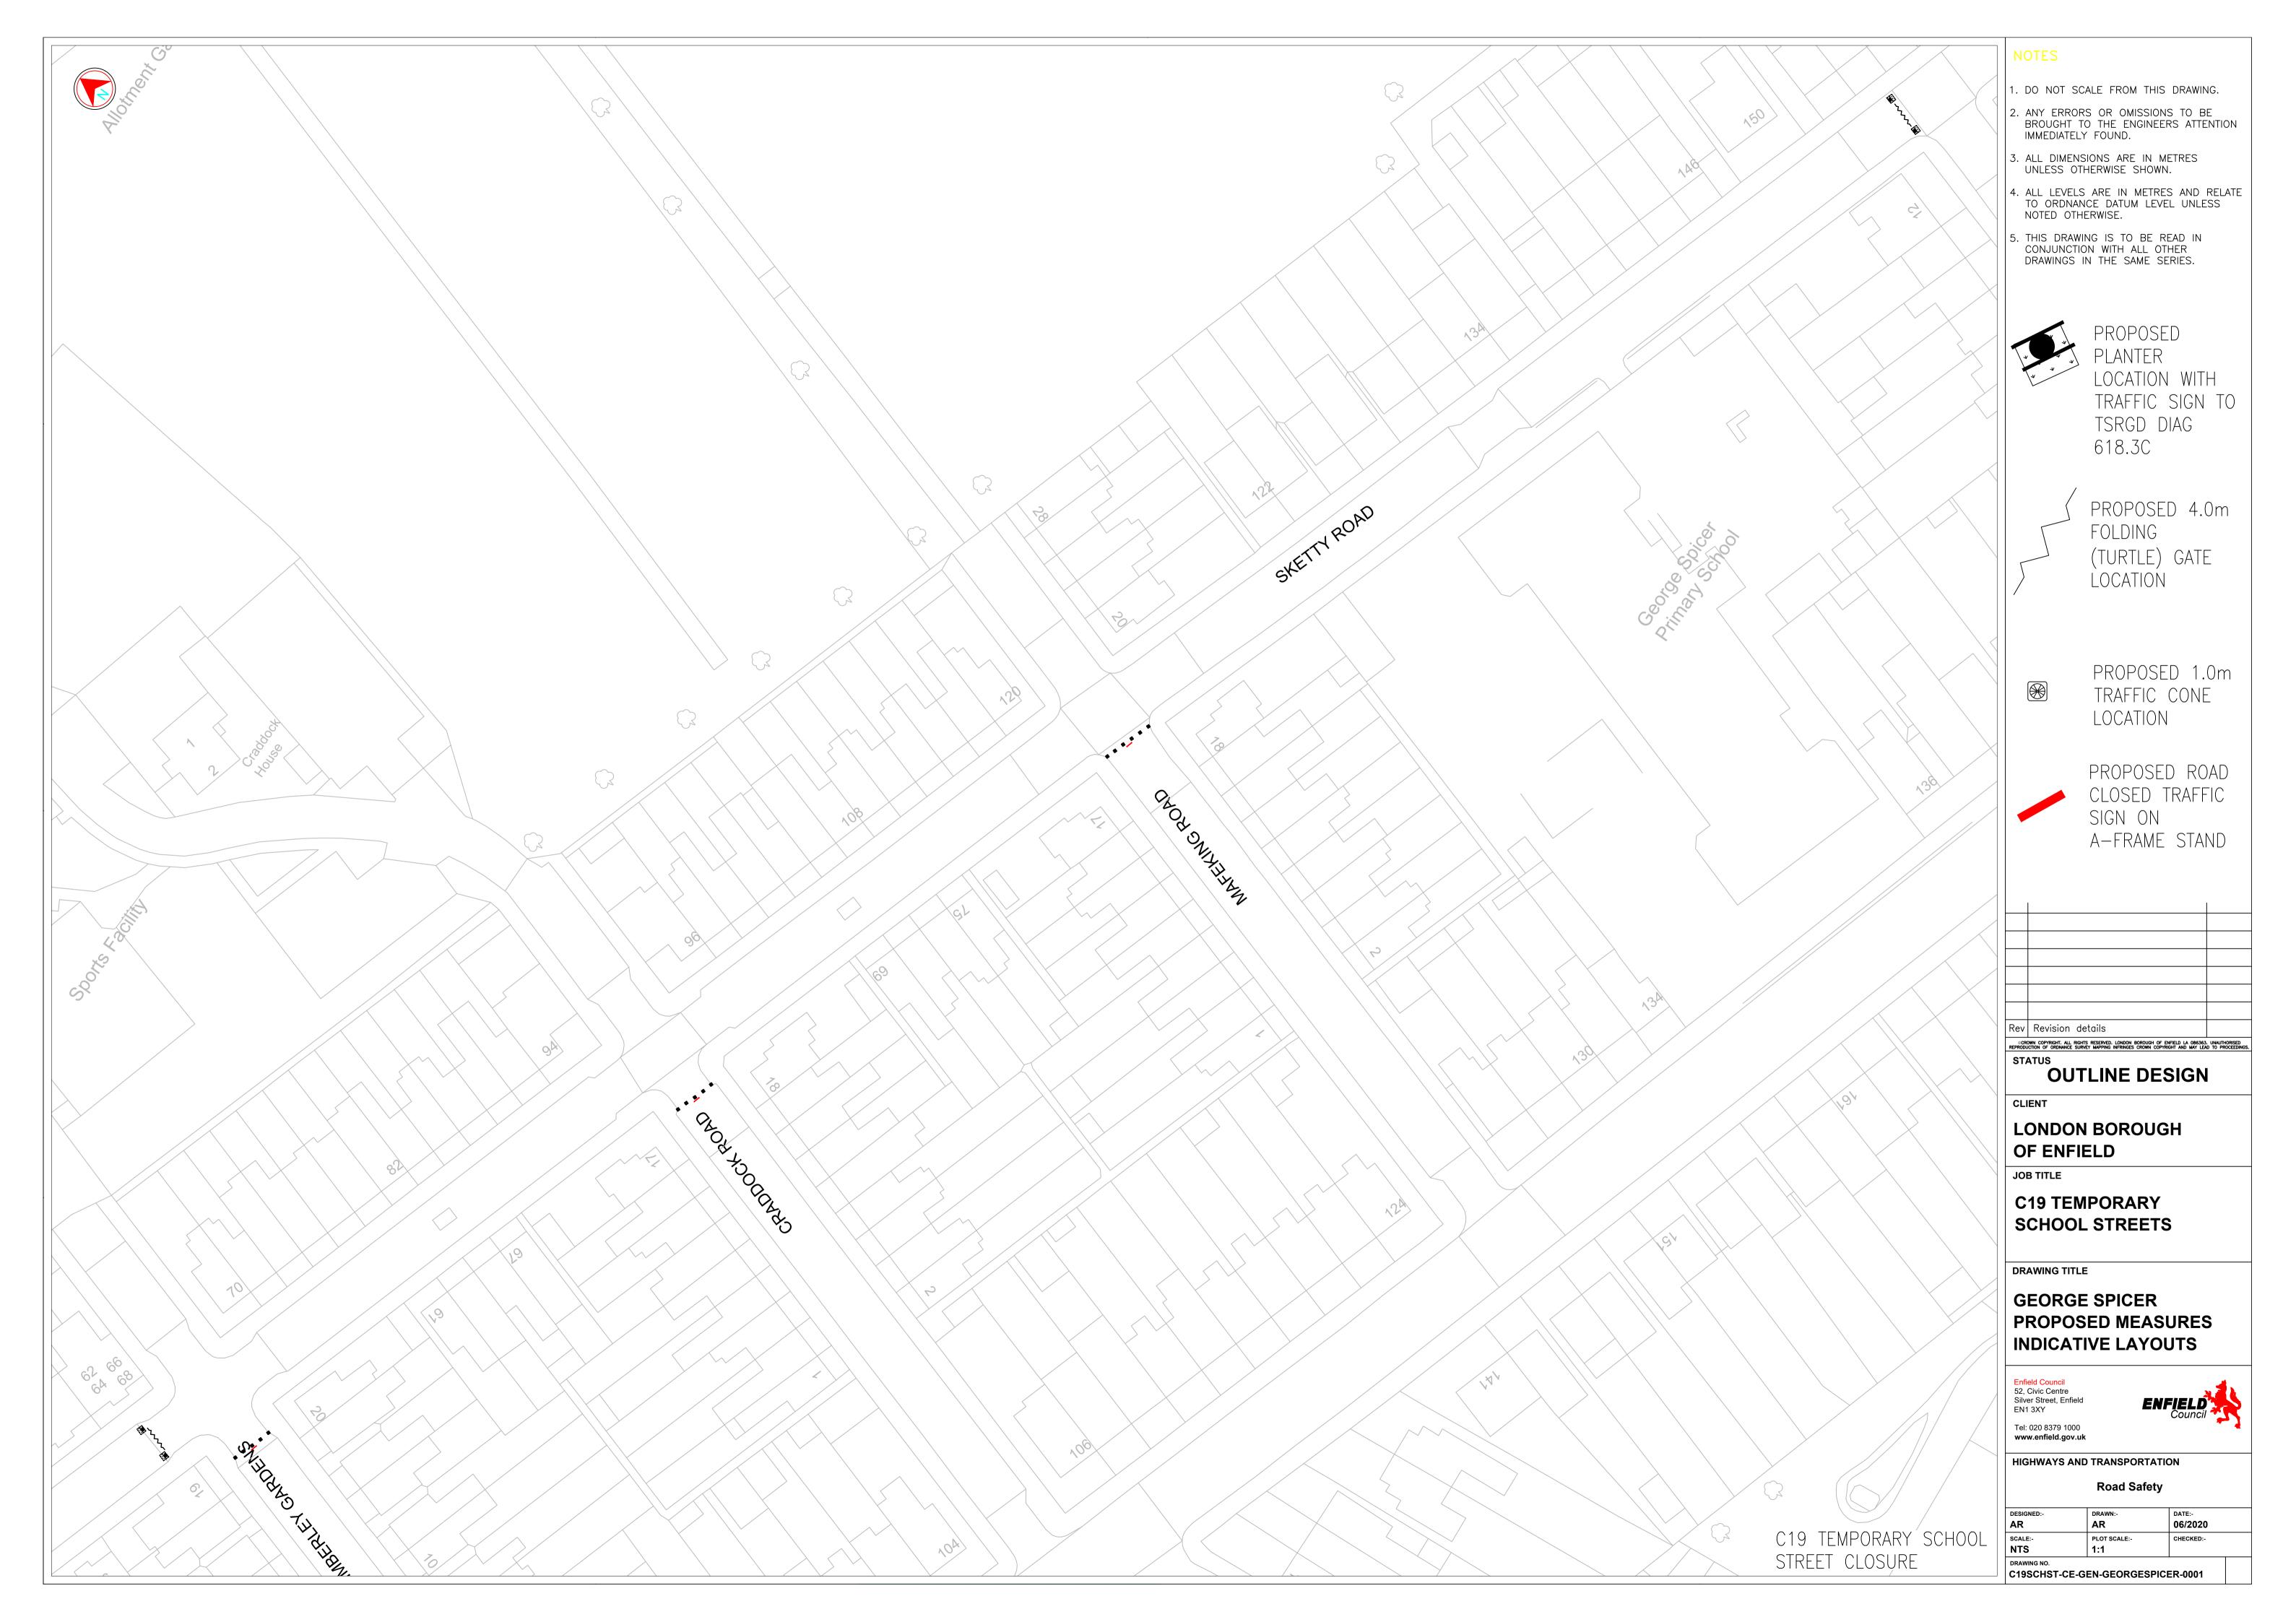

| School Name                     | Location – priority in<br>town centres, areas<br>with other attractors<br>like shops | Ward            |
|---------------------------------|--------------------------------------------------------------------------------------|-----------------|
| George Spicer Primary School    | Southbury Road,                                                                      | Southbury       |
| Raynham Primary<br>School       | Raynham Avenue                                                                       | Upper Edmonton  |
| Chase Side Primary<br>School    | Trinity Street                                                                       | Town            |
| Keys Meadow Primary School      | 84 Tysoe Avenue,<br>Enfield, Middlesex                                               | Enfield Lock    |
| Worcester's Primary School      | Goat Lane                                                                            | Chase           |
| Kingfisher Hall Primary Academy | 40 The Ride                                                                          | Enfield Highway |
| De Bohun primary                | green Rd                                                                             | Cockfosters     |
| Lavender Primary                | Lavender Road                                                                        | Chase           |
| Bush Hill Park Primary          | Main Avenue                                                                          | Southbury       |
| Meridian Angel Primary          | Albany Road                                                                          | Upper Edmonton  |
| St Pauls CE primary             | Ringwood Way                                                                         | Winchmore Hill  |
| Hazelbury school                | Haselbury Road                                                                       | Haselbury       |