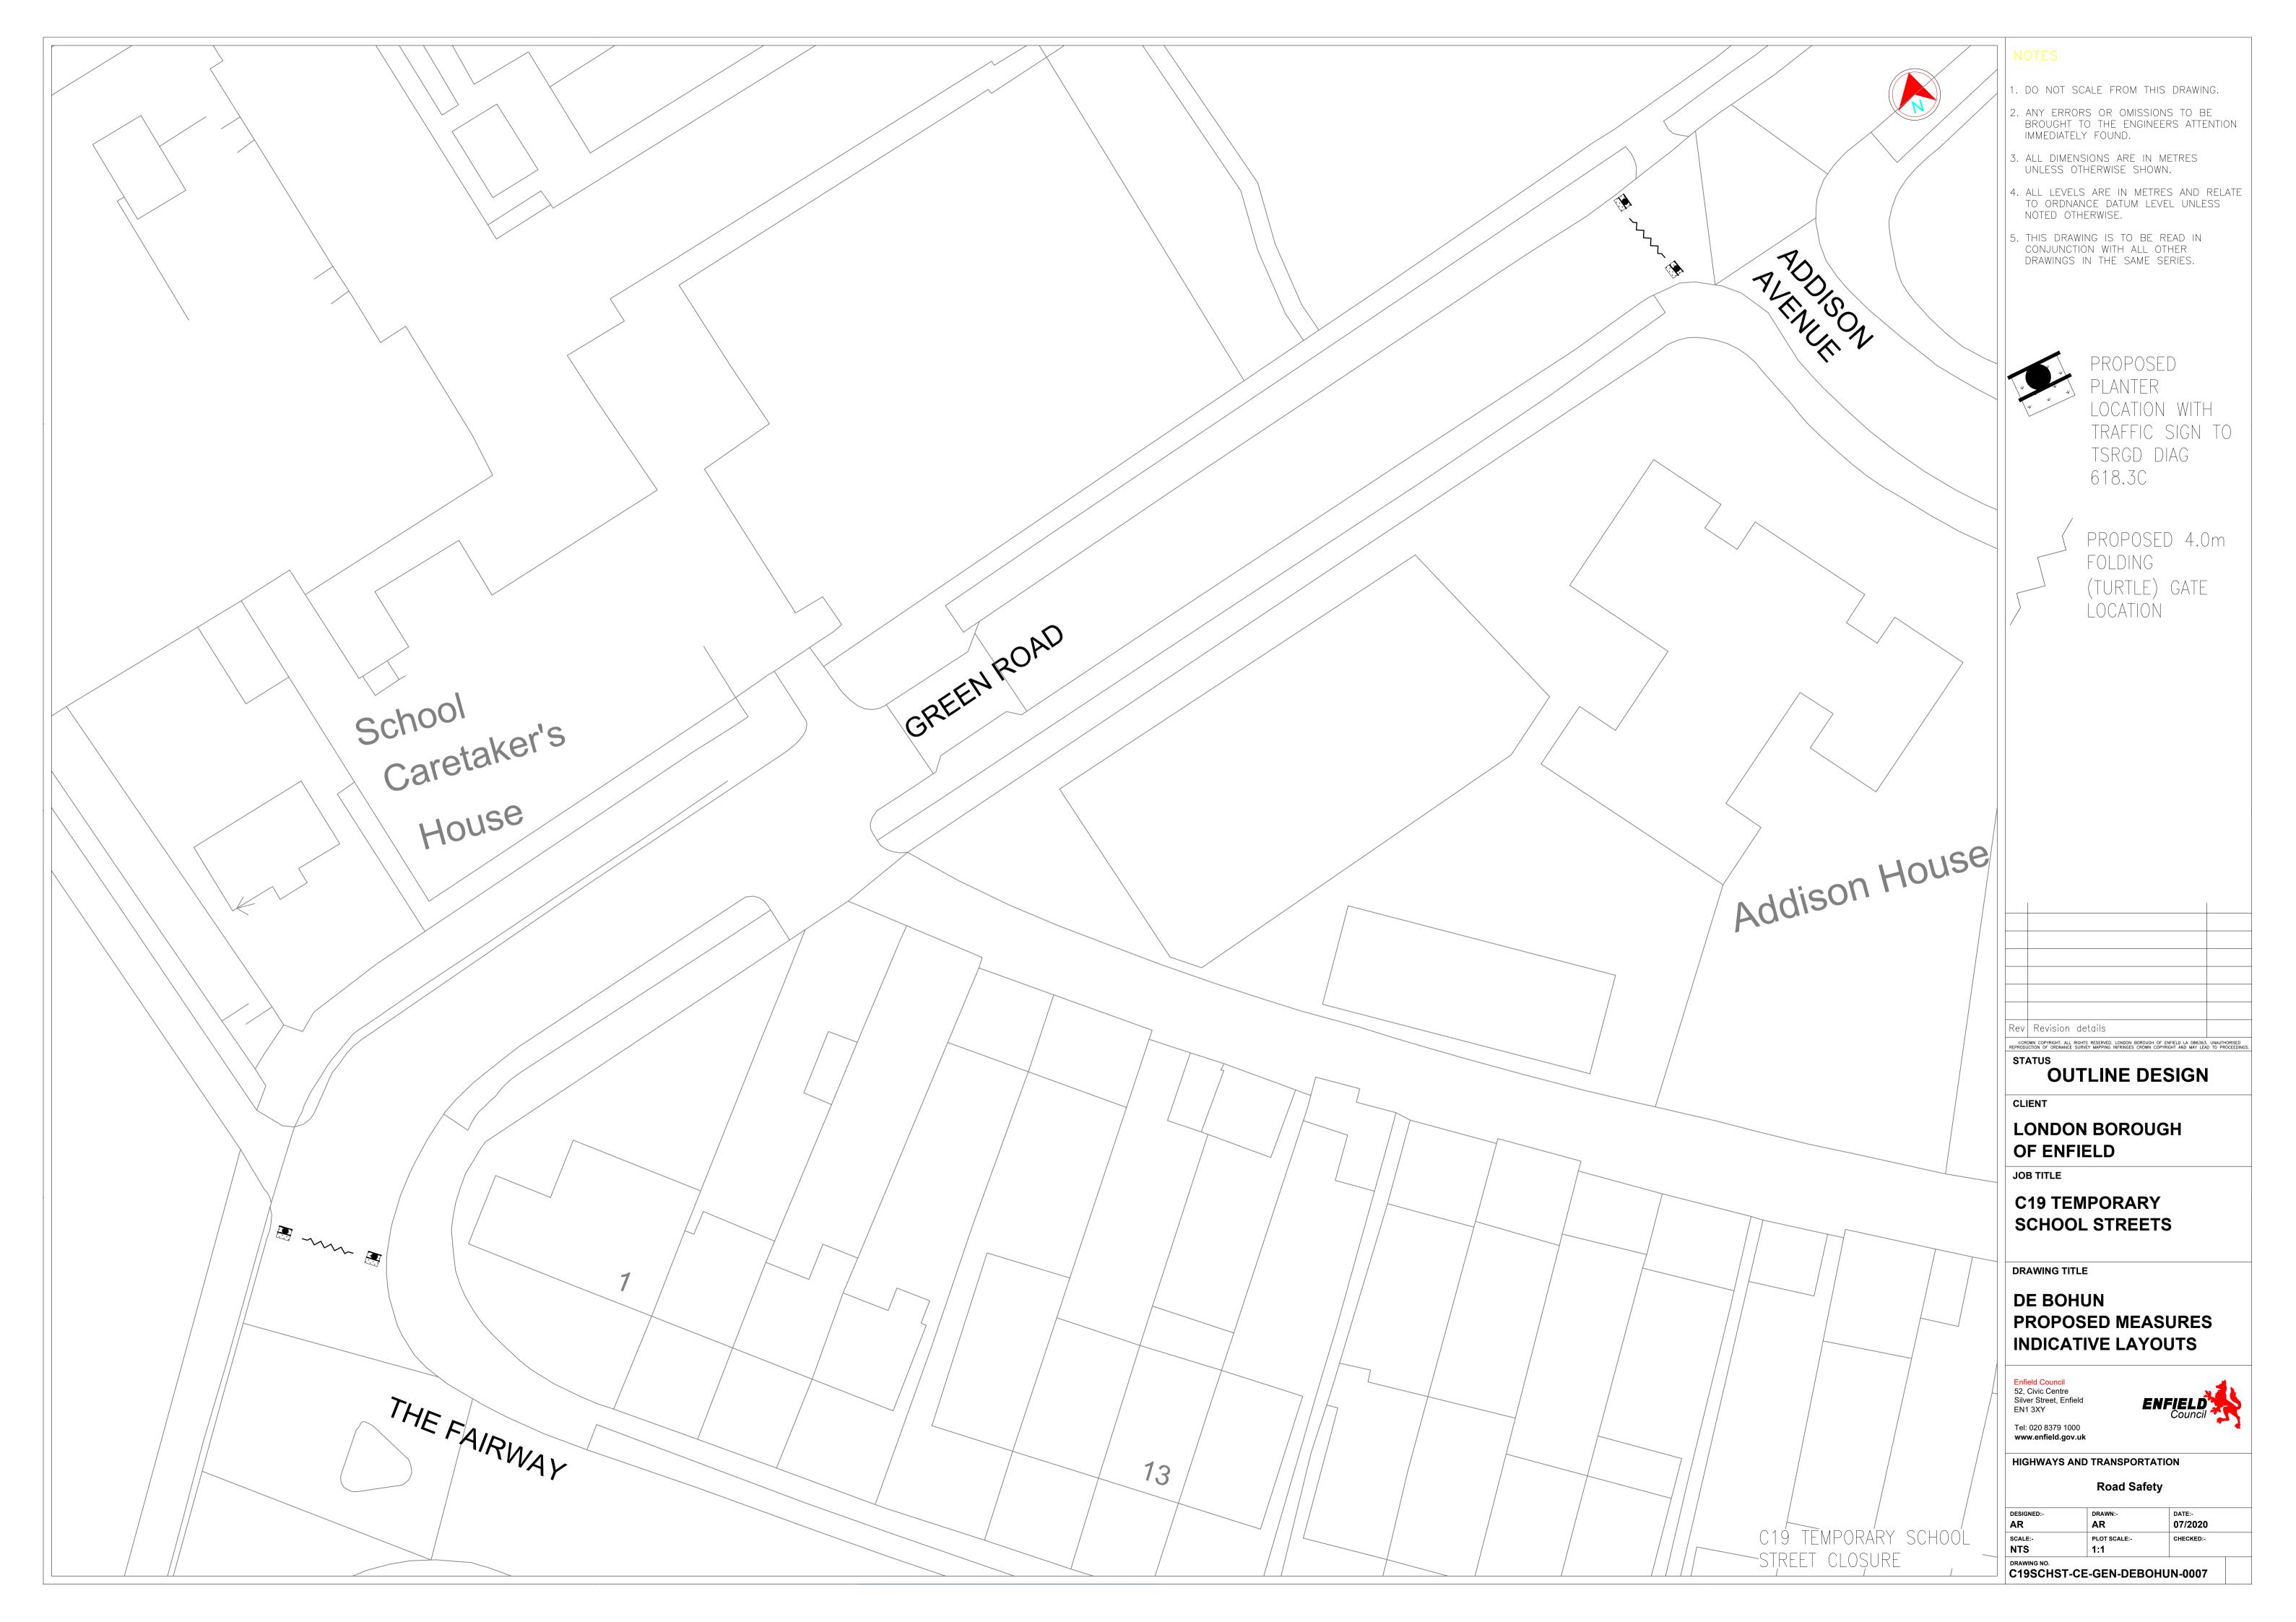

| School Name                     | Location – priority in<br>town centres, areas<br>with other attractors<br>like shops | Ward            |
|---------------------------------|--------------------------------------------------------------------------------------|-----------------|
| George Spicer Primary School    | Southbury Road,                                                                      | Southbury       |
| Raynham Primary<br>School       | Raynham Avenue                                                                       | Upper Edmonton  |
| Chase Side Primary<br>School    | Trinity Street                                                                       | Town            |
| Keys Meadow Primary School      | 84 Tysoe Avenue,<br>Enfield, Middlesex                                               | Enfield Lock    |
| Worcester's Primary School      | Goat Lane                                                                            | Chase           |
| Kingfisher Hall Primary Academy | 40 The Ride                                                                          | Enfield Highway |
| De Bohun primary                | green Rd                                                                             | Cockfosters     |
| Lavender Primary                | Lavender Road                                                                        | Chase           |
| Bush Hill Park Primary          | Main Avenue                                                                          | Southbury       |
| Meridian Angel Primary          | Albany Road                                                                          | Upper Edmonton  |
| St Pauls CE primary             | Ringwood Way                                                                         | Winchmore Hill  |
| Hazelbury school                | Haselbury Road                                                                       | Haselbury       |