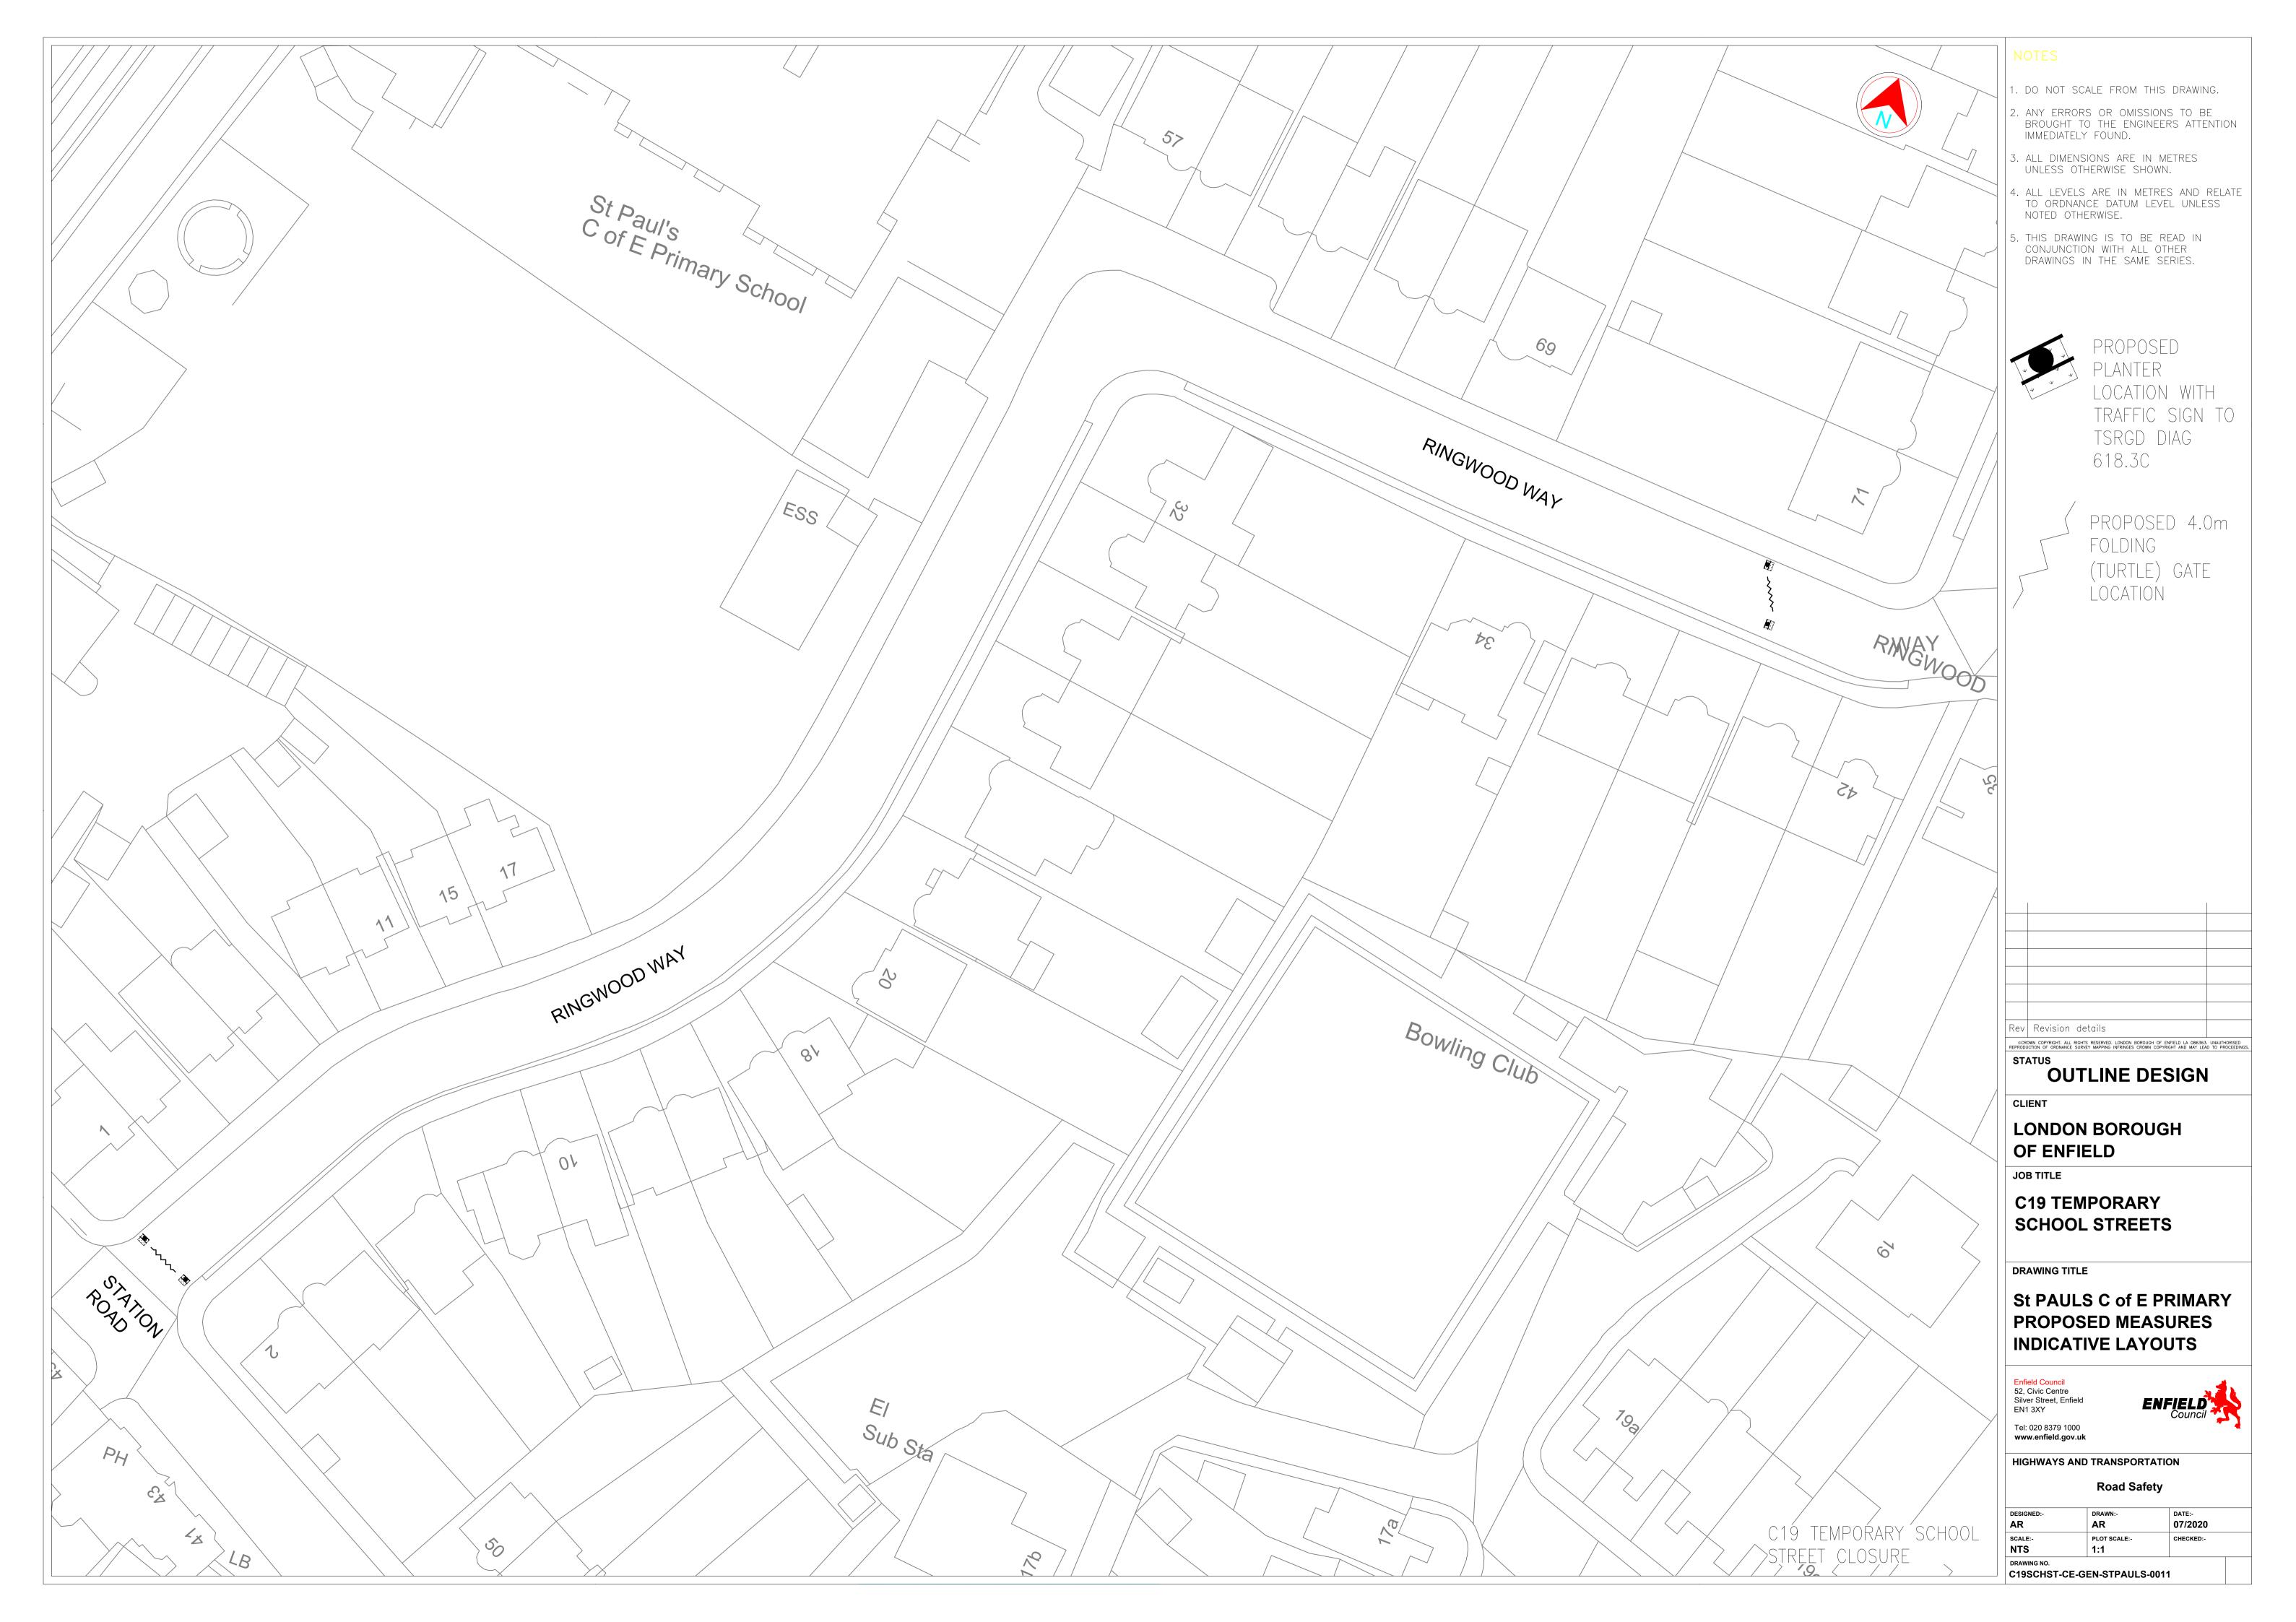

| School Name                     | Location – priority in<br>town centres, areas<br>with other attractors<br>like shops | Ward            |
|---------------------------------|--------------------------------------------------------------------------------------|-----------------|
| George Spicer Primary School    | Southbury Road,                                                                      | Southbury       |
| Raynham Primary<br>School       | Raynham Avenue                                                                       | Upper Edmonton  |
| Chase Side Primary<br>School    | Trinity Street                                                                       | Town            |
| Keys Meadow Primary School      | 84 Tysoe Avenue,<br>Enfield, Middlesex                                               | Enfield Lock    |
| Worcester's Primary School      | Goat Lane                                                                            | Chase           |
| Kingfisher Hall Primary Academy | 40 The Ride                                                                          | Enfield Highway |
| De Bohun primary                | green Rd                                                                             | Cockfosters     |
| Lavender Primary                | Lavender Road                                                                        | Chase           |
| Bush Hill Park Primary          | Main Avenue                                                                          | Southbury       |
| Meridian Angel Primary          | Albany Road                                                                          | Upper Edmonton  |
| St Pauls CE primary             | Ringwood Way                                                                         | Winchmore Hill  |
| Hazelbury school                | Haselbury Road                                                                       | Haselbury       |