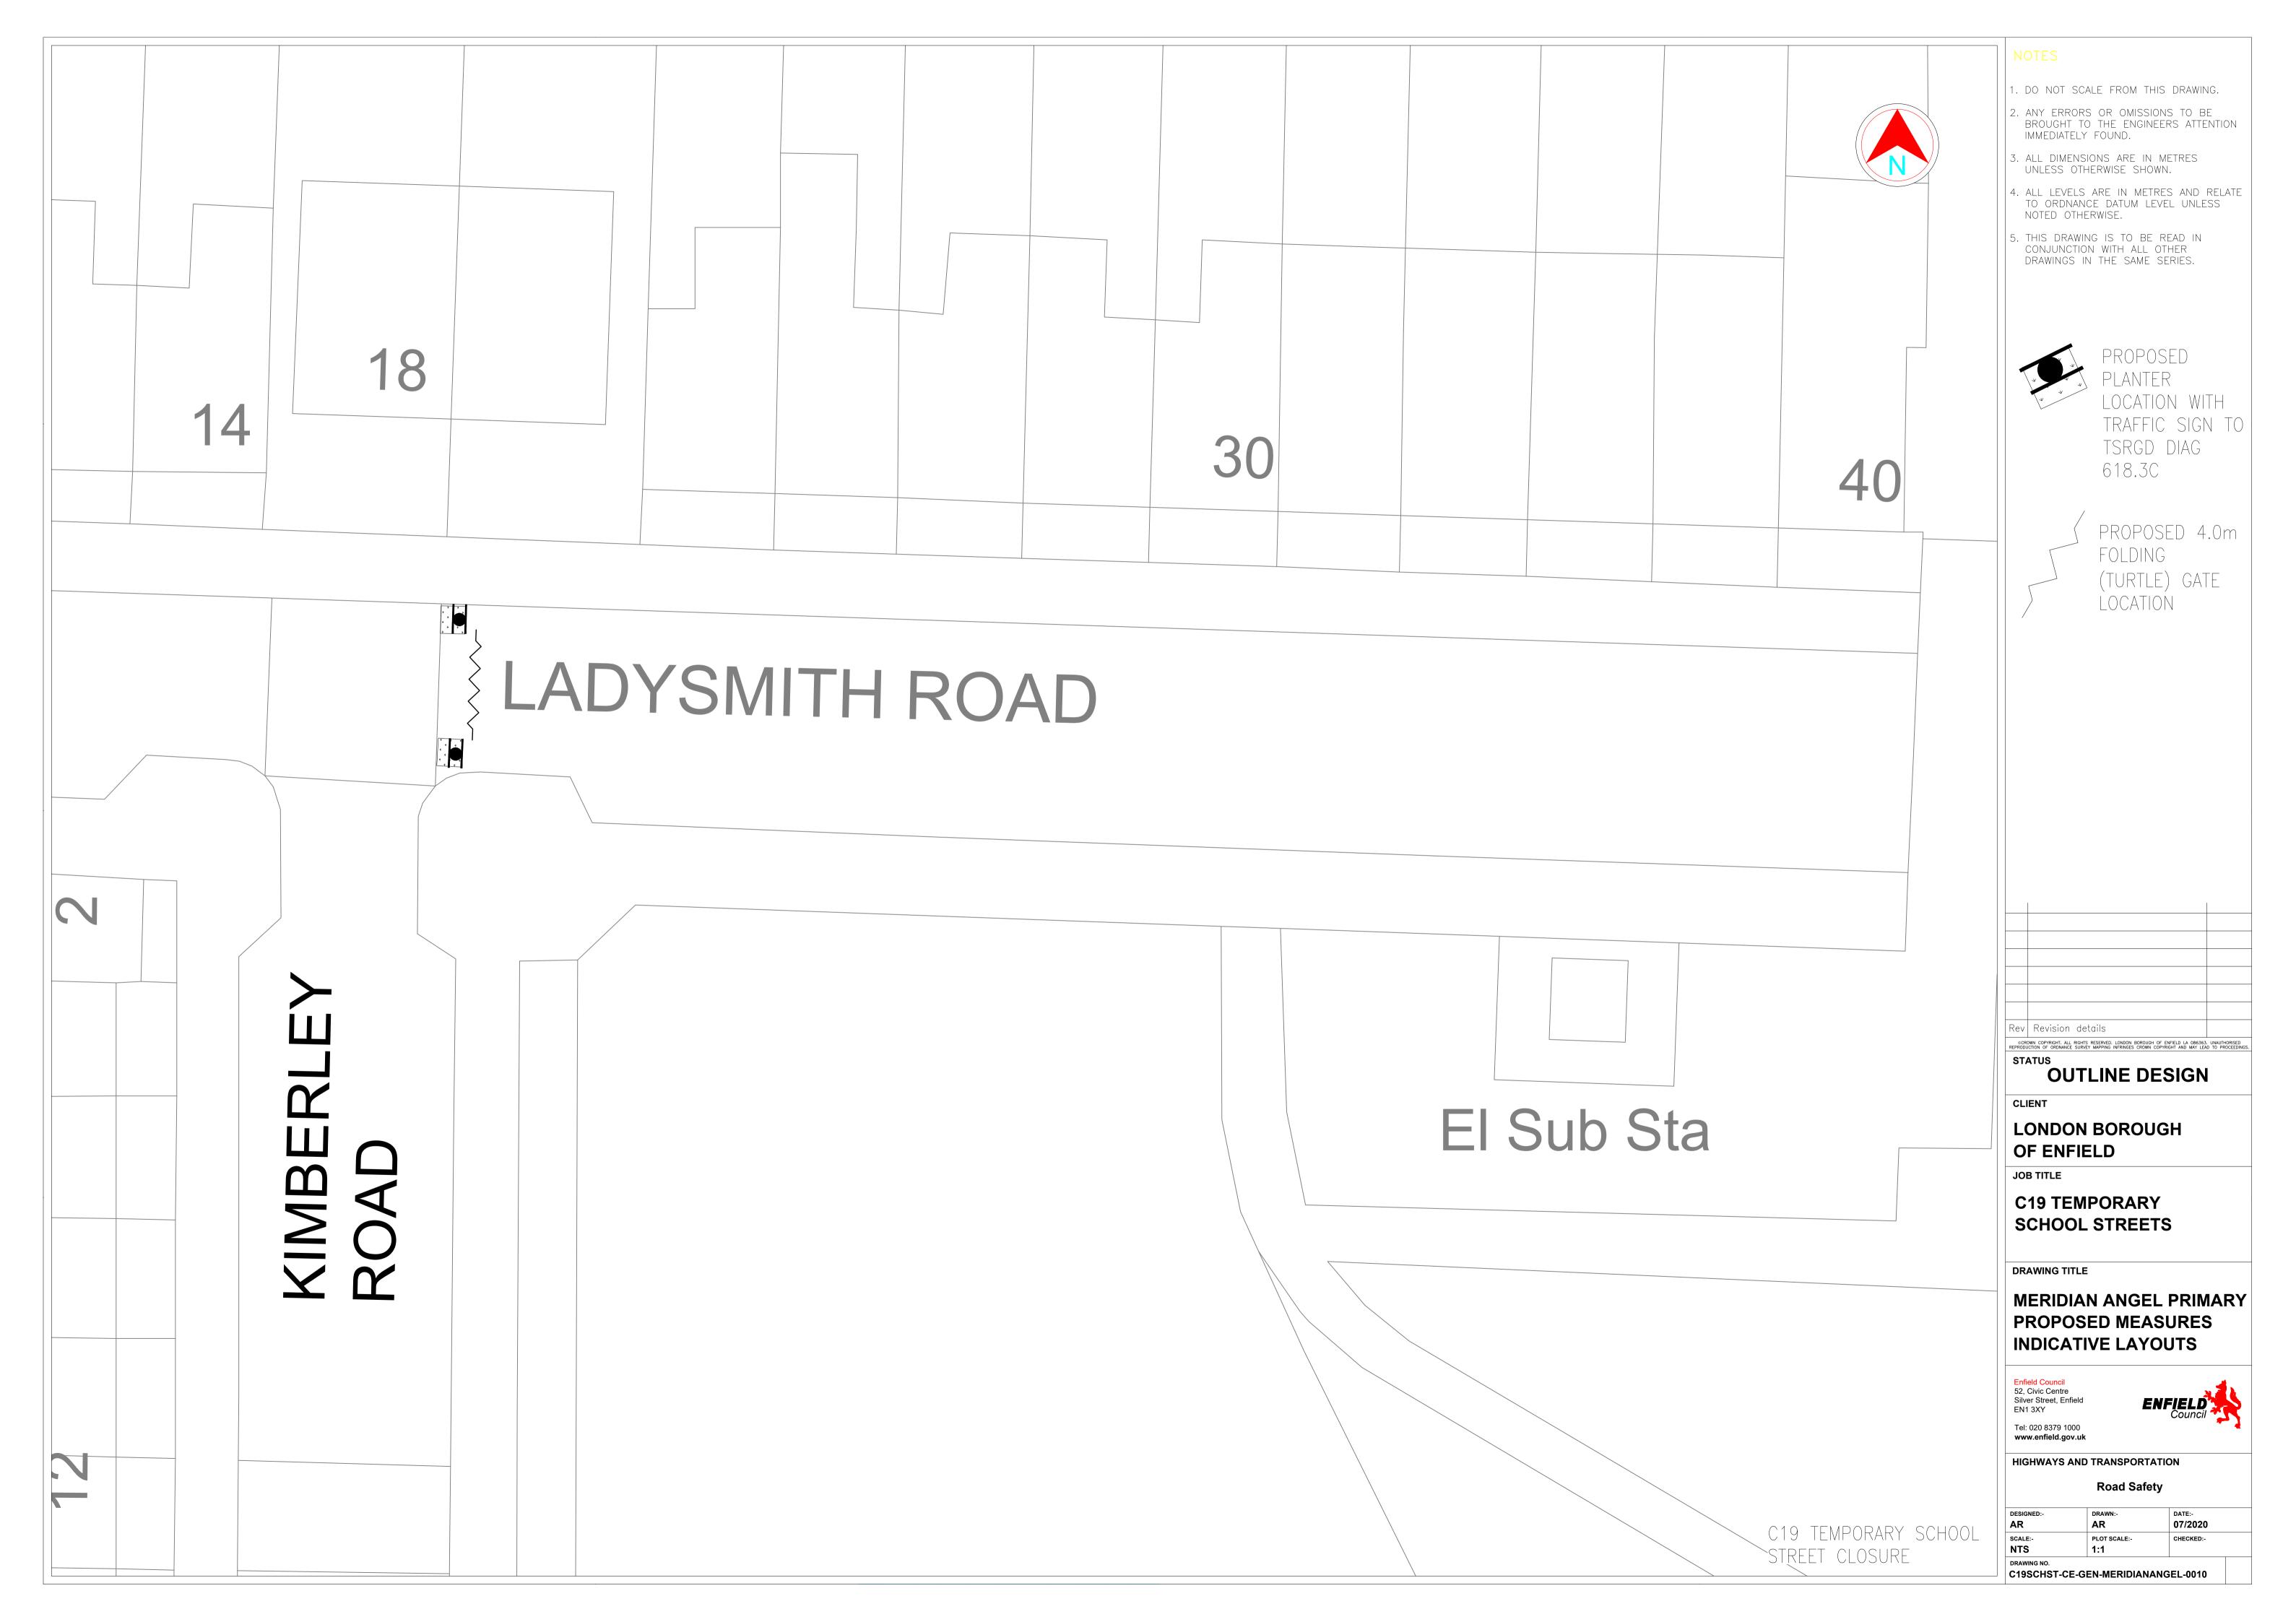

| School Name                     | Location – priority in<br>town centres, areas<br>with other attractors<br>like shops | Ward            |
|---------------------------------|--------------------------------------------------------------------------------------|-----------------|
| George Spicer Primary School    | Southbury Road,                                                                      | Southbury       |
| Raynham Primary<br>School       | Raynham Avenue                                                                       | Upper Edmonton  |
| Chase Side Primary<br>School    | Trinity Street                                                                       | Town            |
| Keys Meadow Primary School      | 84 Tysoe Avenue,<br>Enfield, Middlesex                                               | Enfield Lock    |
| Worcester's Primary School      | Goat Lane                                                                            | Chase           |
| Kingfisher Hall Primary Academy | 40 The Ride                                                                          | Enfield Highway |
| De Bohun primary                | green Rd                                                                             | Cockfosters     |
| Lavender Primary                | Lavender Road                                                                        | Chase           |
| Bush Hill Park Primary          | Main Avenue                                                                          | Southbury       |
| Meridian Angel Primary          | Albany Road                                                                          | Upper Edmonton  |
| St Pauls CE primary             | Ringwood Way                                                                         | Winchmore Hill  |
| Hazelbury school                | Haselbury Road                                                                       | Haselbury       |