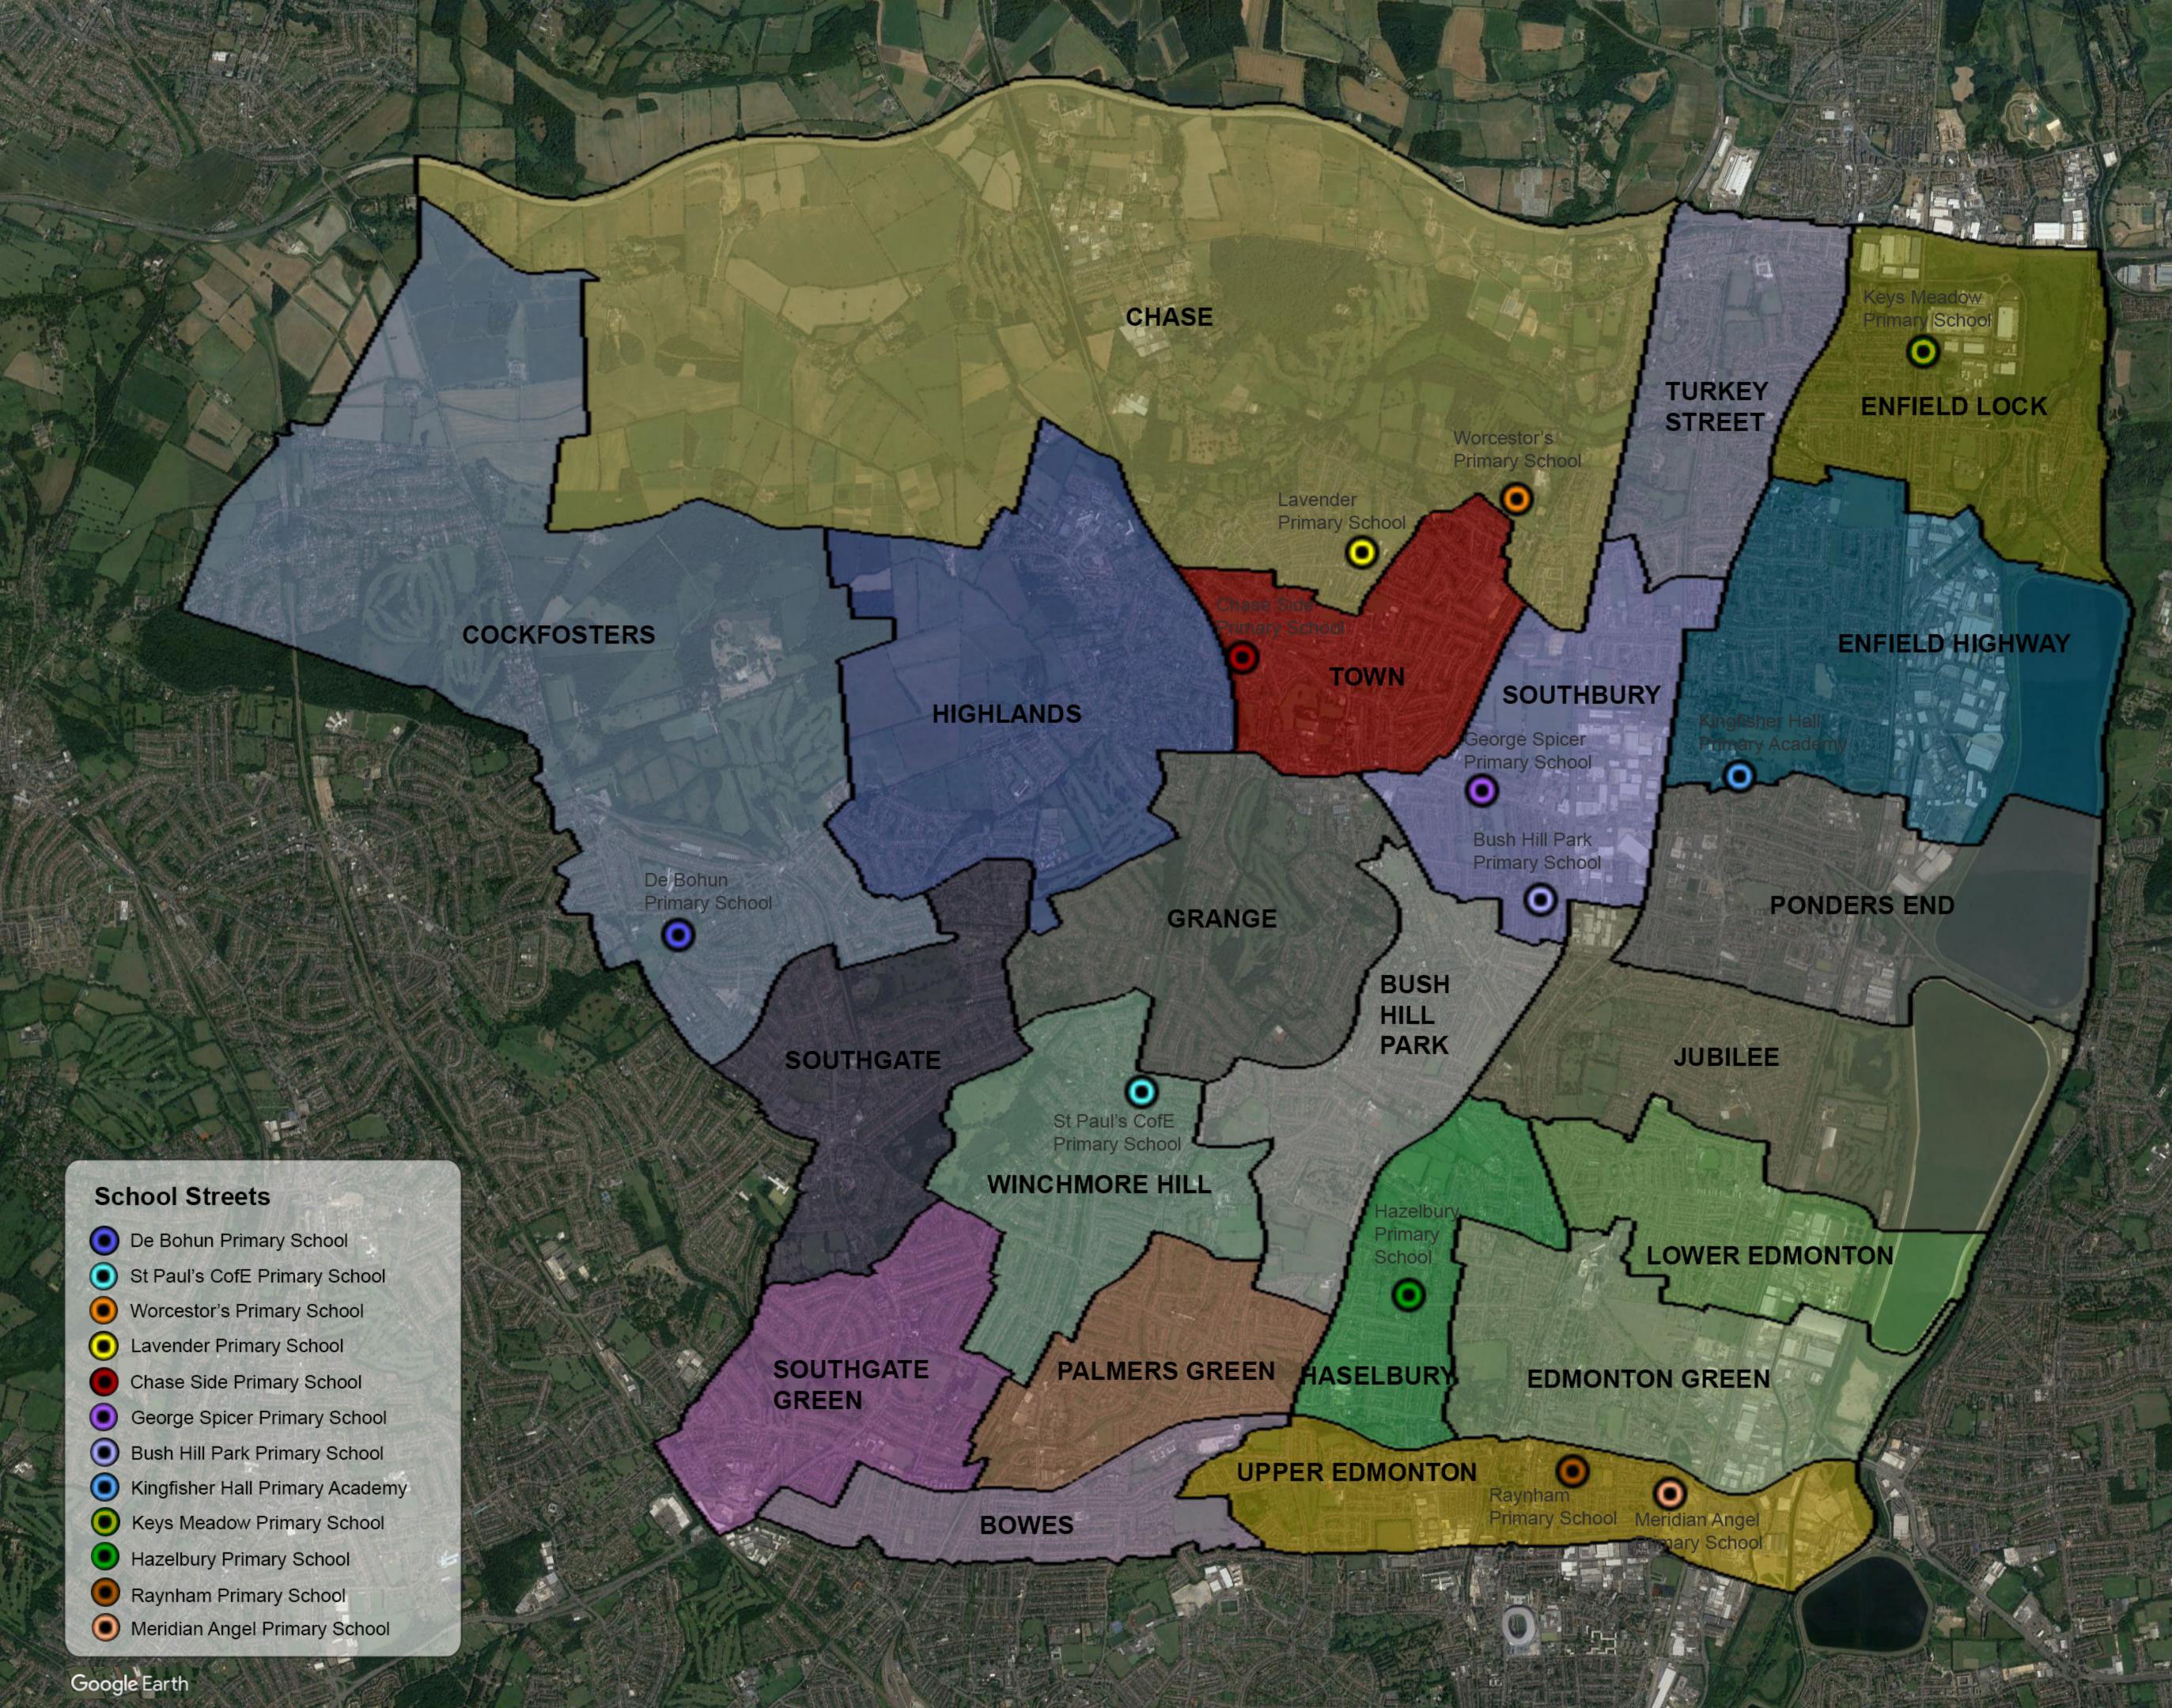

## School street lite; list of final schools

| Count of schools engaged | WARD               | Count of schools deployed |
|--------------------------|--------------------|---------------------------|
| 2                        | Bowes              |                           |
| 2                        | Bush Hill Park     |                           |
| 3                        | Chase              | 2                         |
| 1                        | Cockfosters        | 1                         |
| 1                        | Enfield<br>Highway | 1                         |
| 1                        | Enfield Lock       | 1                         |
| 2                        | Haselbury          | 1                         |
| 1                        | Highlands          |                           |
| 1                        | Jubilee            |                           |
| 2                        | Southbury          | 2                         |
| 1                        | Southgate          |                           |
| 2                        | Town               | 1                         |
| 2                        | Turkey Street      |                           |
| 2                        | Upper<br>Edmonton  | 2                         |
| 1                        | Winchmore Hill     | 1                         |

| School Name                     | Location – priority in<br>town centres, areas<br>with other attractors<br>like shops | Ward            |
|---------------------------------|--------------------------------------------------------------------------------------|-----------------|
| George Spicer Primary School    | Southbury Road,                                                                      | Southbury       |
| Raynham Primary<br>School       | Raynham Avenue                                                                       | Upper Edmonton  |
| Chase Side Primary<br>School    | Trinity Street                                                                       | Town            |
| Keys Meadow Primary School      | 84 Tysoe Avenue,<br>Enfield, Middlesex                                               | Enfield Lock    |
| Worcester's Primary School      | Goat Lane                                                                            | Chase           |
| Kingfisher Hall Primary Academy | 40 The Ride                                                                          | Enfield Highway |
| De Bohun primary                | green Rd                                                                             | Cockfosters     |
| Lavender Primary                | Lavender Road                                                                        | Chase           |
| Bush Hill Park Primary          | Main Avenue                                                                          | Southbury       |
| Meridian Angel Primary          | Albany Road                                                                          | Upper Edmonton  |
| St Pauls CE primary             | Ringwood Way                                                                         | Winchmore Hill  |
| Hazelbury school                | Haselbury Road                                                                       | Haselbury       |