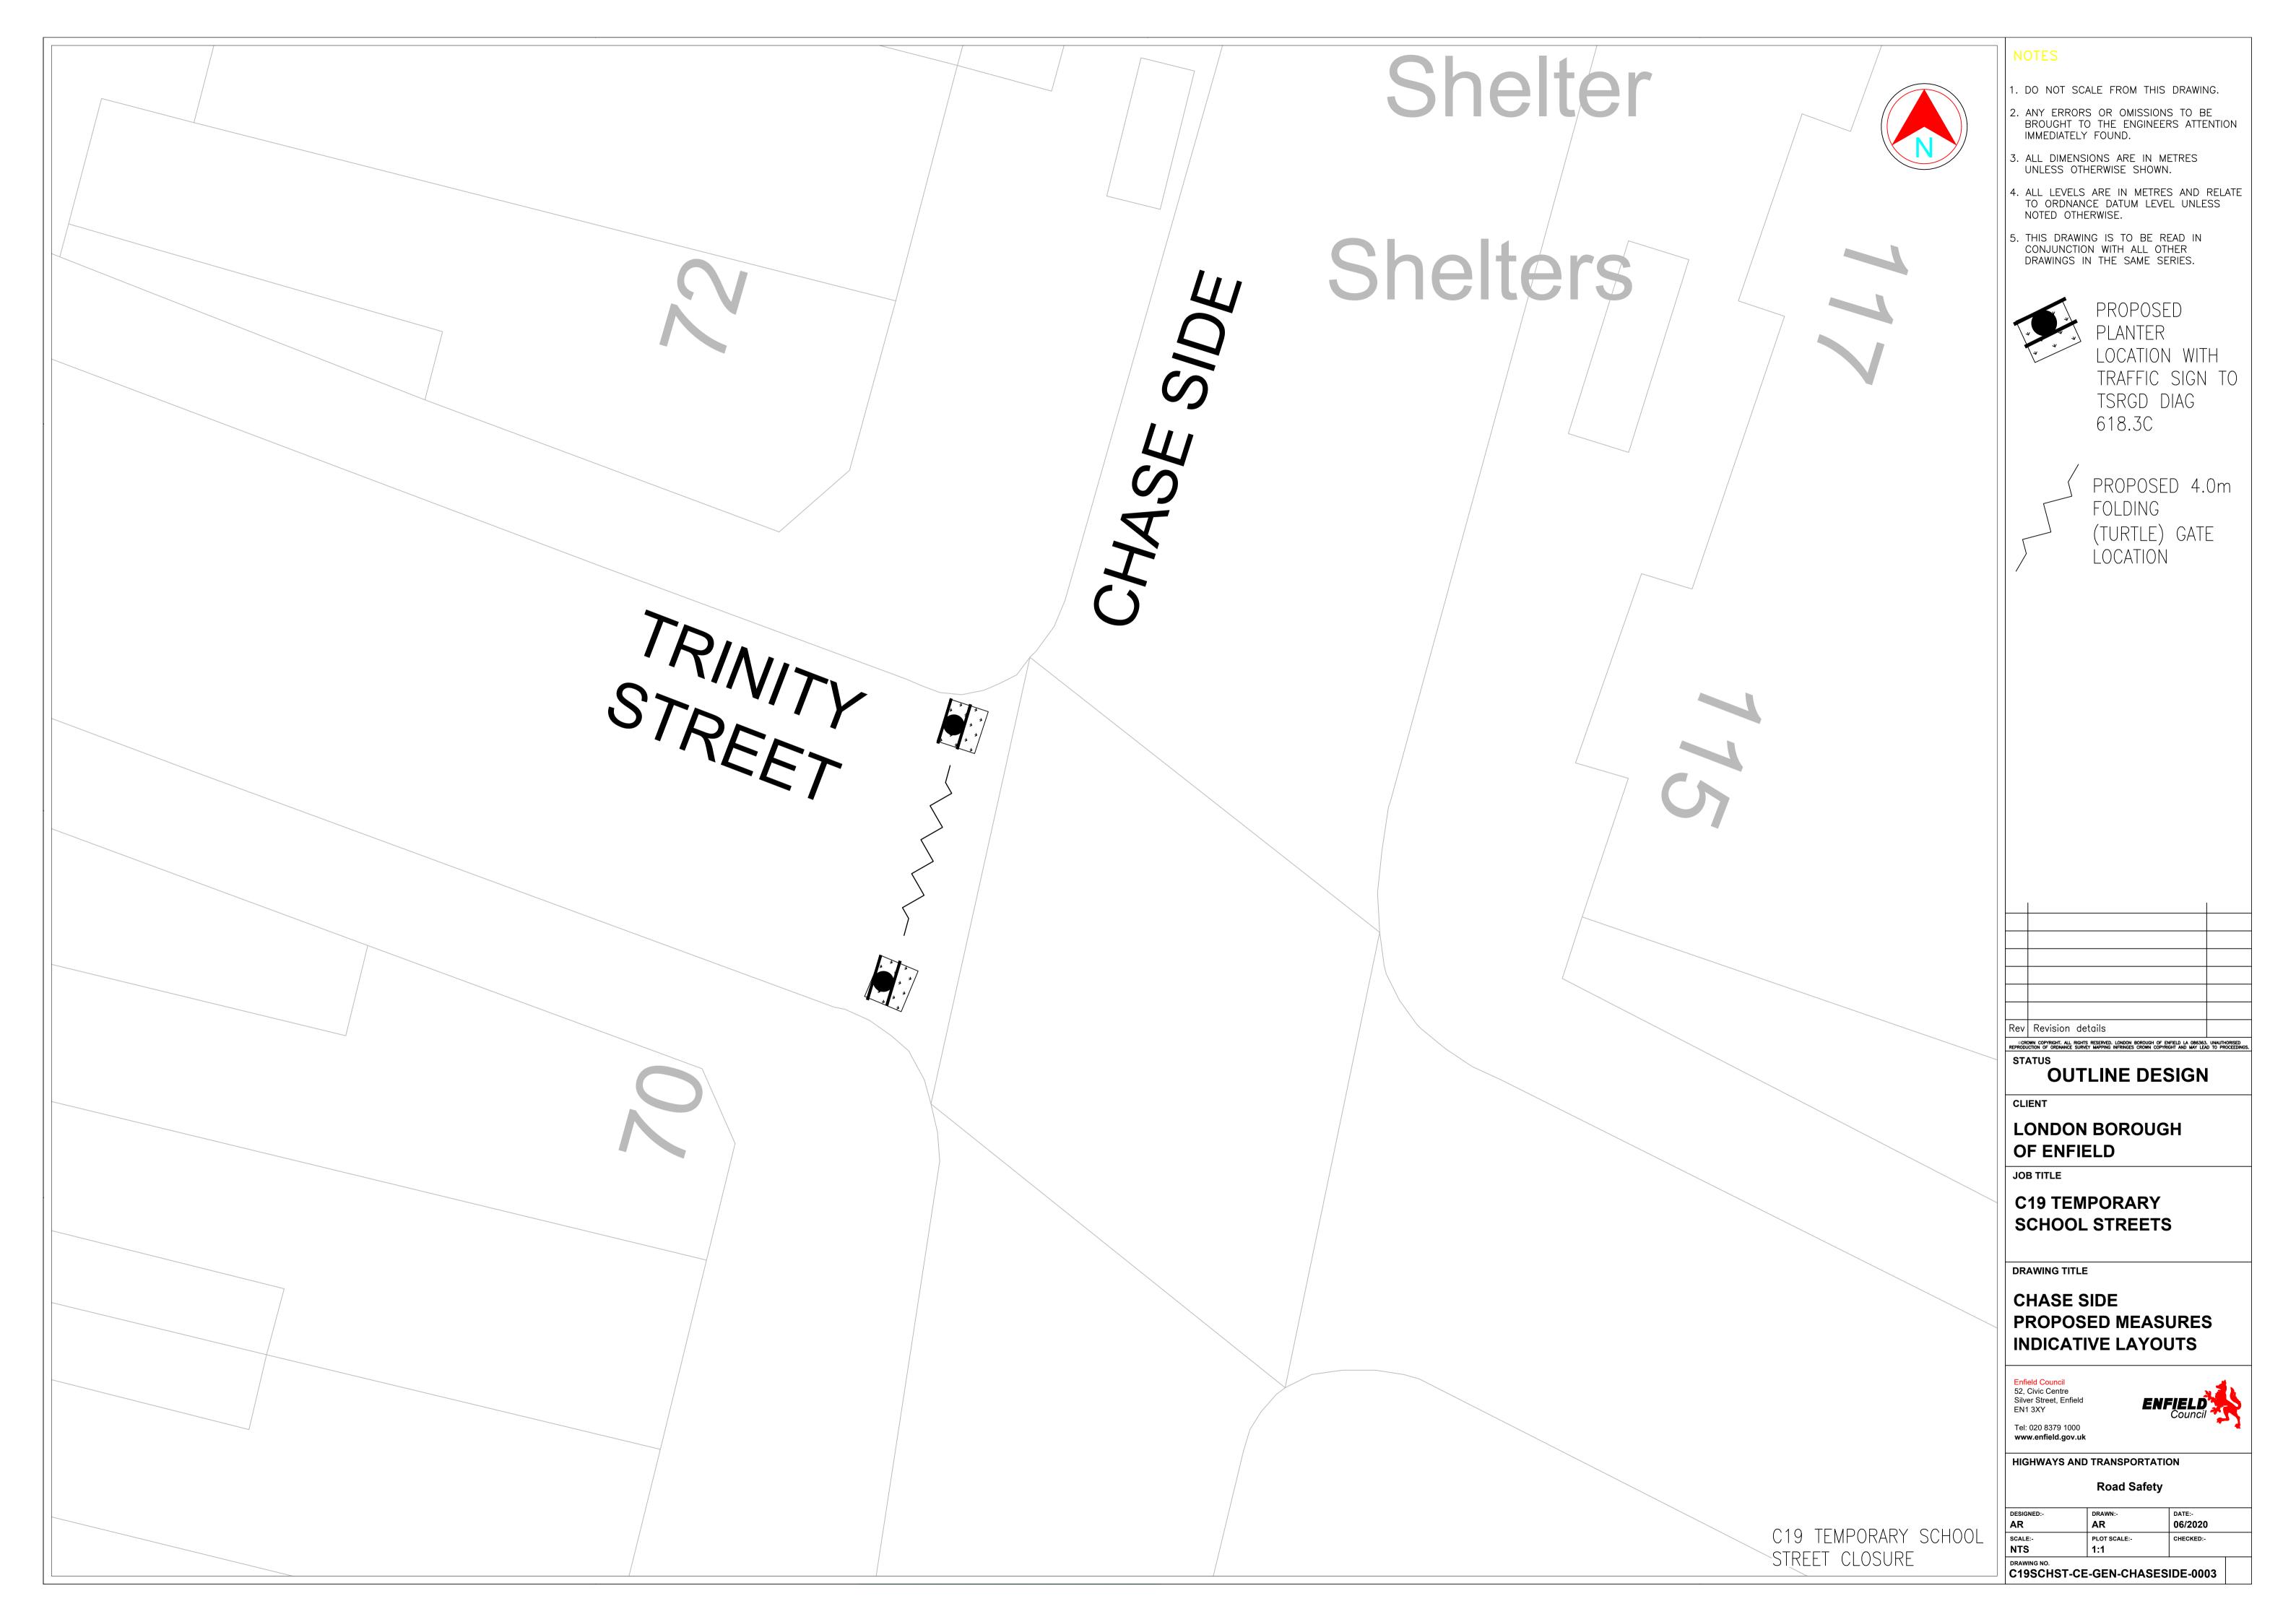

| School Name                     | Location – priority in<br>town centres, areas<br>with other attractors<br>like shops | Ward            |
|---------------------------------|--------------------------------------------------------------------------------------|-----------------|
| George Spicer Primary School    | Southbury Road,                                                                      | Southbury       |
| Raynham Primary<br>School       | Raynham Avenue                                                                       | Upper Edmonton  |
| Chase Side Primary<br>School    | Trinity Street                                                                       | Town            |
| Keys Meadow Primary School      | 84 Tysoe Avenue,<br>Enfield, Middlesex                                               | Enfield Lock    |
| Worcester's Primary School      | Goat Lane                                                                            | Chase           |
| Kingfisher Hall Primary Academy | 40 The Ride                                                                          | Enfield Highway |
| De Bohun primary                | green Rd                                                                             | Cockfosters     |
| Lavender Primary                | Lavender Road                                                                        | Chase           |
| Bush Hill Park Primary          | Main Avenue                                                                          | Southbury       |
| Meridian Angel Primary          | Albany Road                                                                          | Upper Edmonton  |
| St Pauls CE primary             | Ringwood Way                                                                         | Winchmore Hill  |
| Hazelbury school                | Haselbury Road                                                                       | Haselbury       |