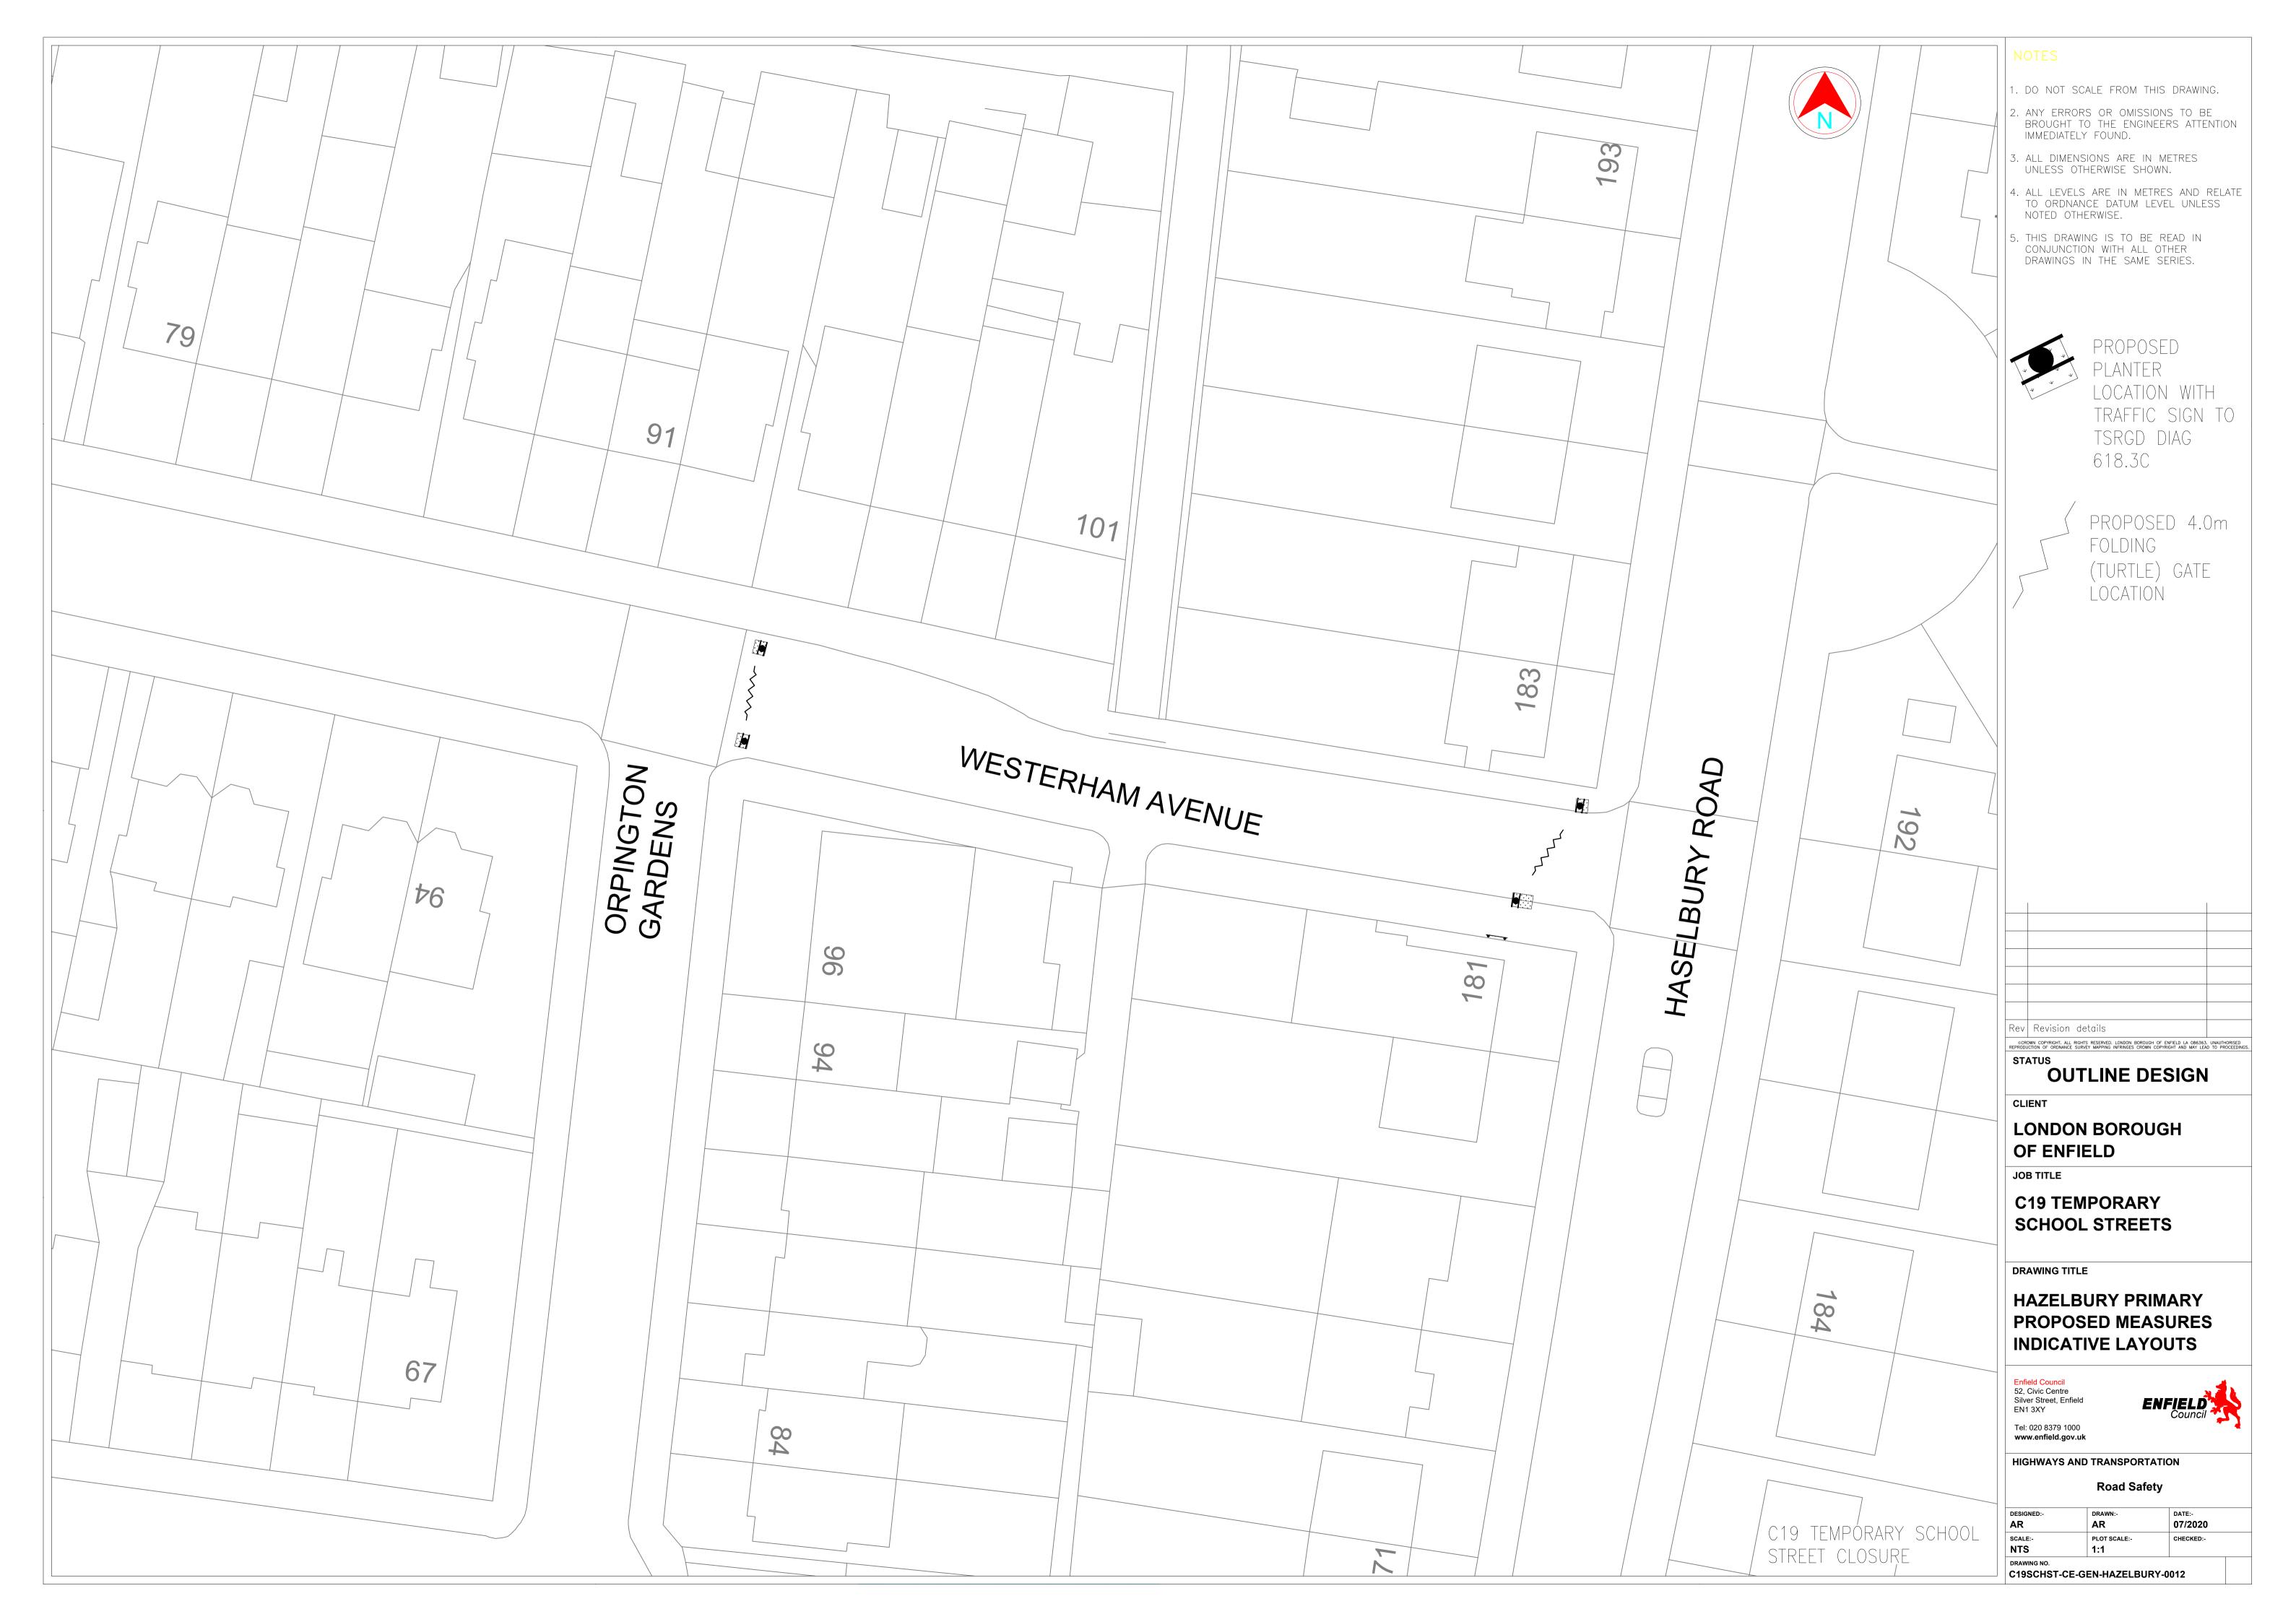

| School Name                     | Location – priority in<br>town centres, areas<br>with other attractors<br>like shops | Ward            |
|---------------------------------|--------------------------------------------------------------------------------------|-----------------|
| George Spicer Primary School    | Southbury Road,                                                                      | Southbury       |
| Raynham Primary<br>School       | Raynham Avenue                                                                       | Upper Edmonton  |
| Chase Side Primary<br>School    | Trinity Street                                                                       | Town            |
| Keys Meadow Primary School      | 84 Tysoe Avenue,<br>Enfield, Middlesex                                               | Enfield Lock    |
| Worcester's Primary School      | Goat Lane                                                                            | Chase           |
| Kingfisher Hall Primary Academy | 40 The Ride                                                                          | Enfield Highway |
| De Bohun primary                | green Rd                                                                             | Cockfosters     |
| Lavender Primary                | Lavender Road                                                                        | Chase           |
| Bush Hill Park Primary          | Main Avenue                                                                          | Southbury       |
| Meridian Angel Primary          | Albany Road                                                                          | Upper Edmonton  |
| St Pauls CE primary             | Ringwood Way                                                                         | Winchmore Hill  |
| Hazelbury school                | Haselbury Road                                                                       | Haselbury       |