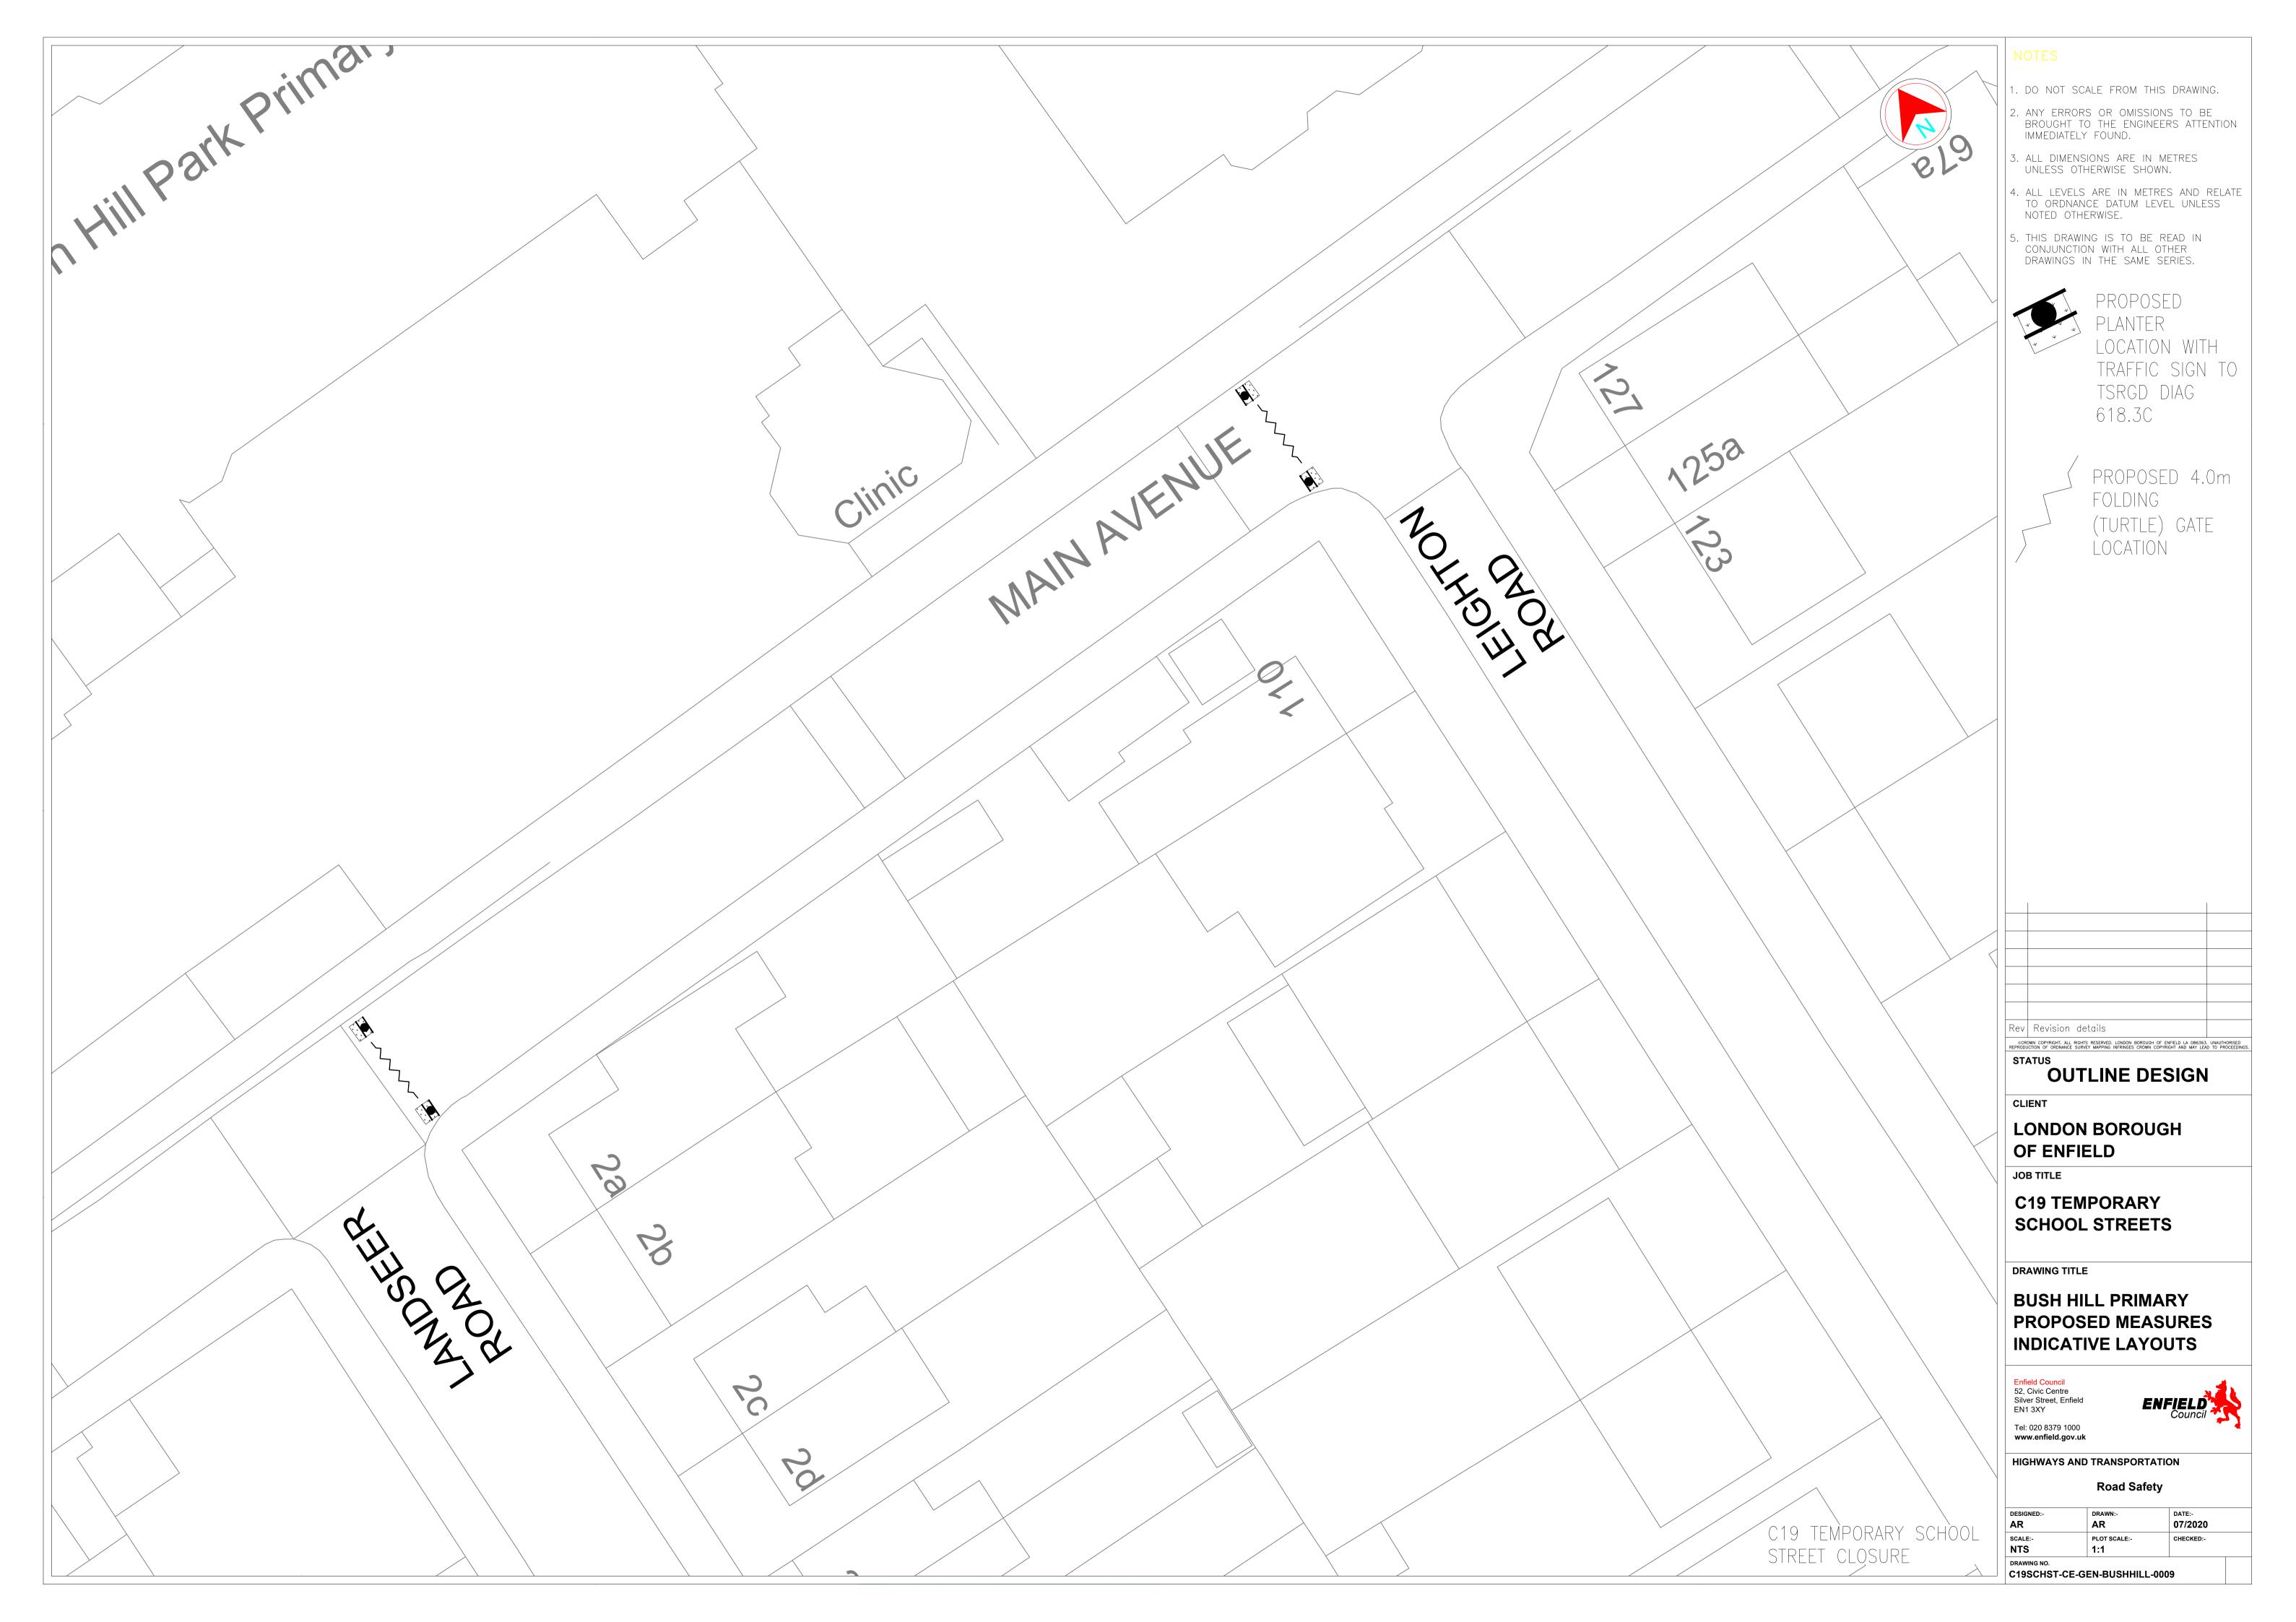

| School Name                     | Location – priority in<br>town centres, areas<br>with other attractors<br>like shops | Ward            |
|---------------------------------|--------------------------------------------------------------------------------------|-----------------|
| George Spicer Primary School    | Southbury Road,                                                                      | Southbury       |
| Raynham Primary<br>School       | Raynham Avenue                                                                       | Upper Edmonton  |
| Chase Side Primary<br>School    | Trinity Street                                                                       | Town            |
| Keys Meadow Primary School      | 84 Tysoe Avenue,<br>Enfield, Middlesex                                               | Enfield Lock    |
| Worcester's Primary School      | Goat Lane                                                                            | Chase           |
| Kingfisher Hall Primary Academy | 40 The Ride                                                                          | Enfield Highway |
| De Bohun primary                | green Rd                                                                             | Cockfosters     |
| Lavender Primary                | Lavender Road                                                                        | Chase           |
| Bush Hill Park Primary          | Main Avenue                                                                          | Southbury       |
| Meridian Angel Primary          | Albany Road                                                                          | Upper Edmonton  |
| St Pauls CE primary             | Ringwood Way                                                                         | Winchmore Hill  |
| Hazelbury school                | Haselbury Road                                                                       | Haselbury       |