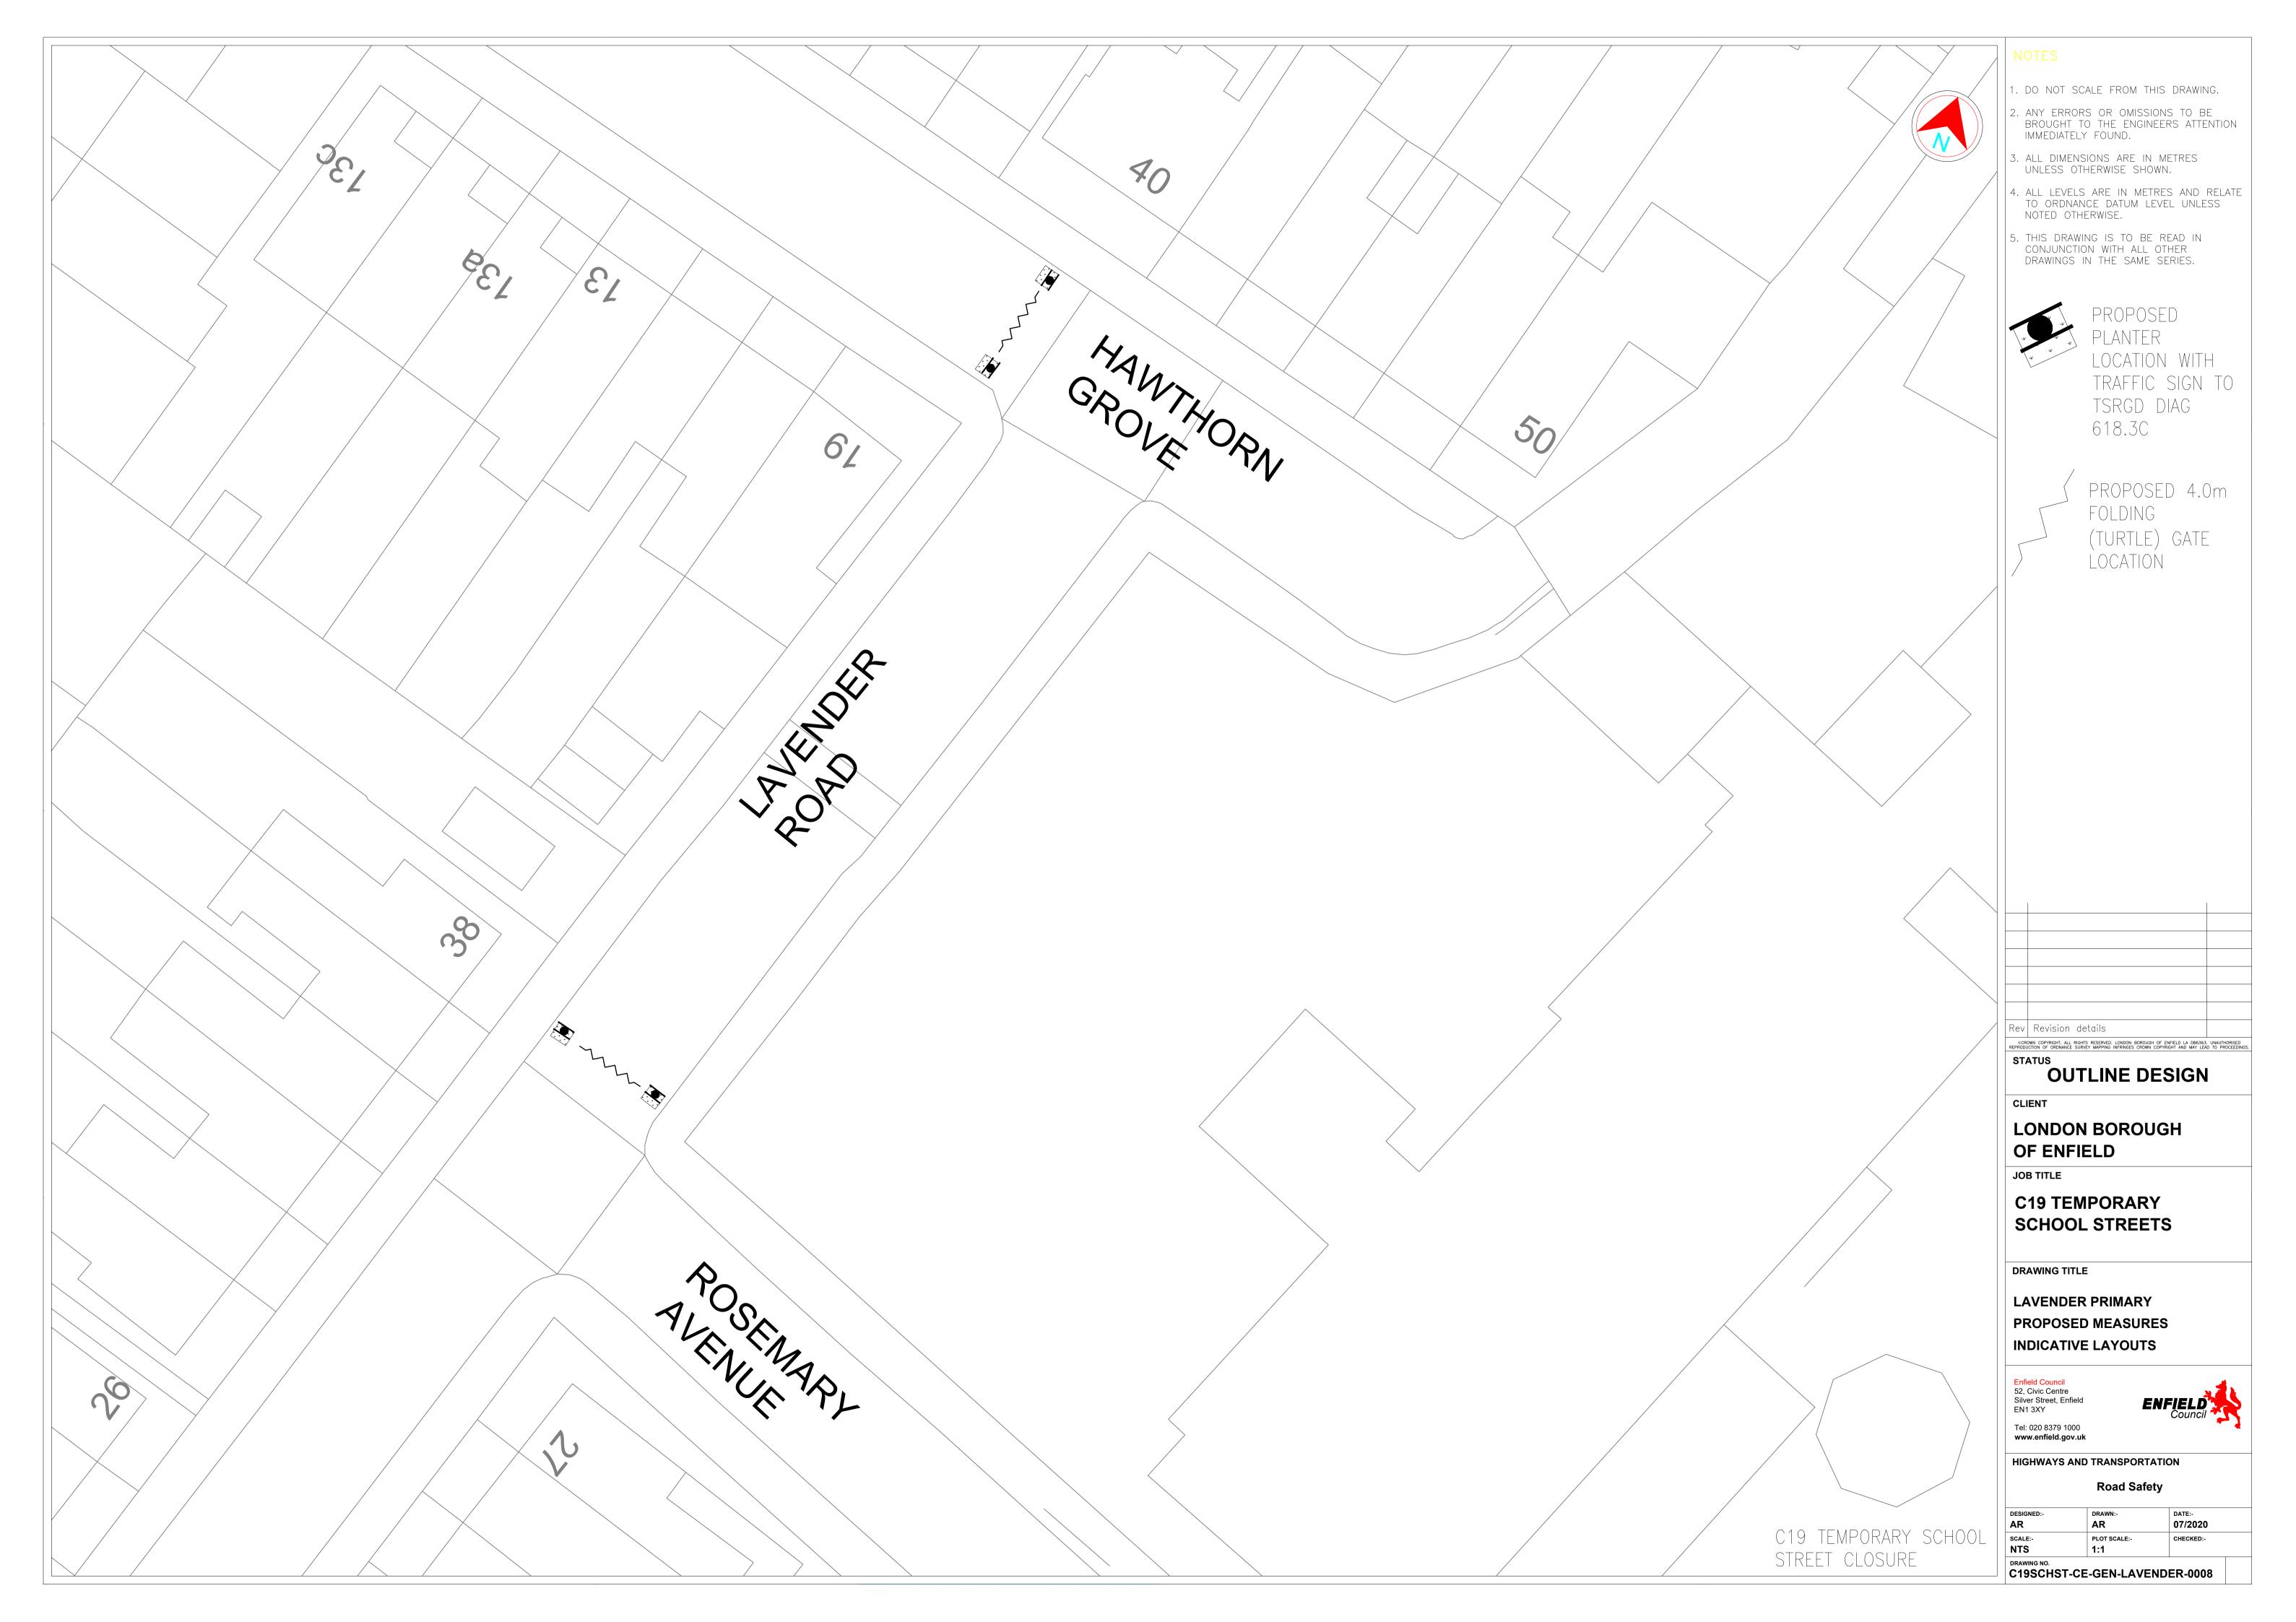

| School Name                     | Location – priority in<br>town centres, areas<br>with other attractors<br>like shops | Ward            |
|---------------------------------|--------------------------------------------------------------------------------------|-----------------|
| George Spicer Primary School    | Southbury Road,                                                                      | Southbury       |
| Raynham Primary<br>School       | Raynham Avenue                                                                       | Upper Edmonton  |
| Chase Side Primary<br>School    | Trinity Street                                                                       | Town            |
| Keys Meadow Primary School      | 84 Tysoe Avenue,<br>Enfield, Middlesex                                               | Enfield Lock    |
| Worcester's Primary School      | Goat Lane                                                                            | Chase           |
| Kingfisher Hall Primary Academy | 40 The Ride                                                                          | Enfield Highway |
| De Bohun primary                | green Rd                                                                             | Cockfosters     |
| Lavender Primary                | Lavender Road                                                                        | Chase           |
| Bush Hill Park Primary          | Main Avenue                                                                          | Southbury       |
| Meridian Angel Primary          | Albany Road                                                                          | Upper Edmonton  |
| St Pauls CE primary             | Ringwood Way                                                                         | Winchmore Hill  |
| Hazelbury school                | Haselbury Road                                                                       | Haselbury       |