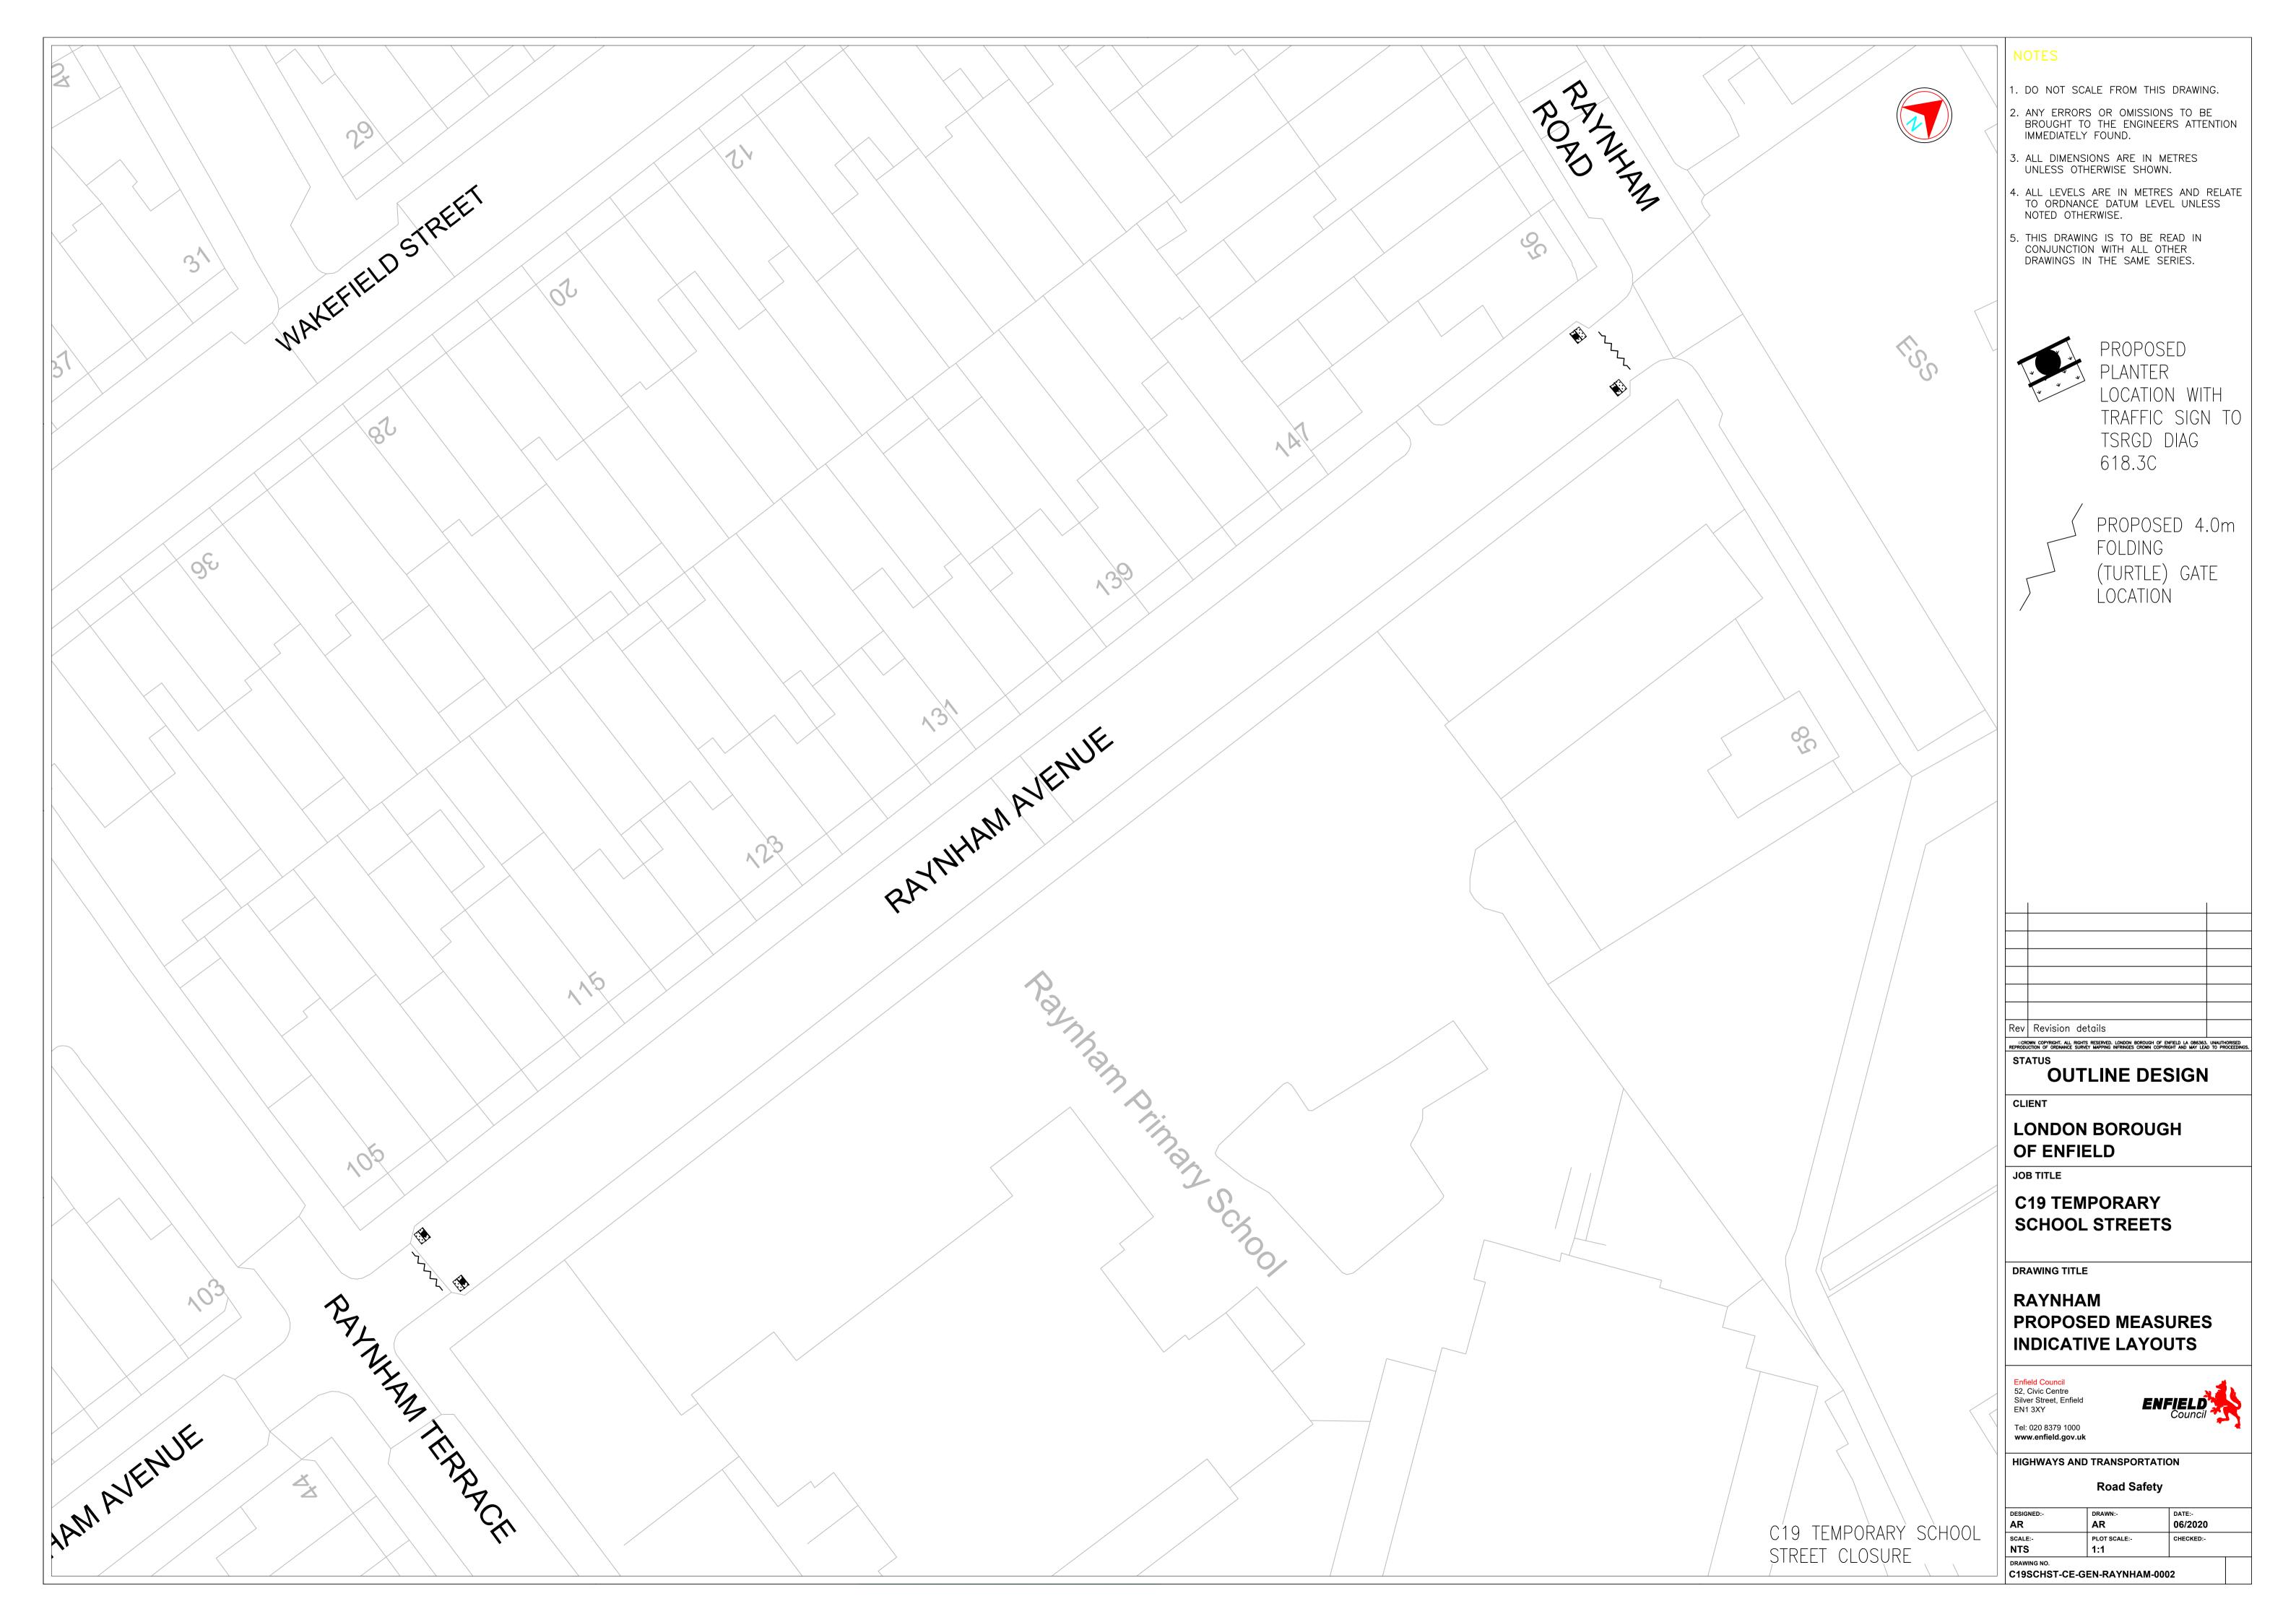

| School Name                     | Location – priority in<br>town centres, areas<br>with other attractors<br>like shops | Ward            |
|---------------------------------|--------------------------------------------------------------------------------------|-----------------|
| George Spicer Primary School    | Southbury Road,                                                                      | Southbury       |
| Raynham Primary<br>School       | Raynham Avenue                                                                       | Upper Edmonton  |
| Chase Side Primary<br>School    | Trinity Street                                                                       | Town            |
| Keys Meadow Primary School      | 84 Tysoe Avenue,<br>Enfield, Middlesex                                               | Enfield Lock    |
| Worcester's Primary School      | Goat Lane                                                                            | Chase           |
| Kingfisher Hall Primary Academy | 40 The Ride                                                                          | Enfield Highway |
| De Bohun primary                | green Rd                                                                             | Cockfosters     |
| Lavender Primary                | Lavender Road                                                                        | Chase           |
| Bush Hill Park Primary          | Main Avenue                                                                          | Southbury       |
| Meridian Angel Primary          | Albany Road                                                                          | Upper Edmonton  |
| St Pauls CE primary             | Ringwood Way                                                                         | Winchmore Hill  |
| Hazelbury school                | Haselbury Road                                                                       | Haselbury       |